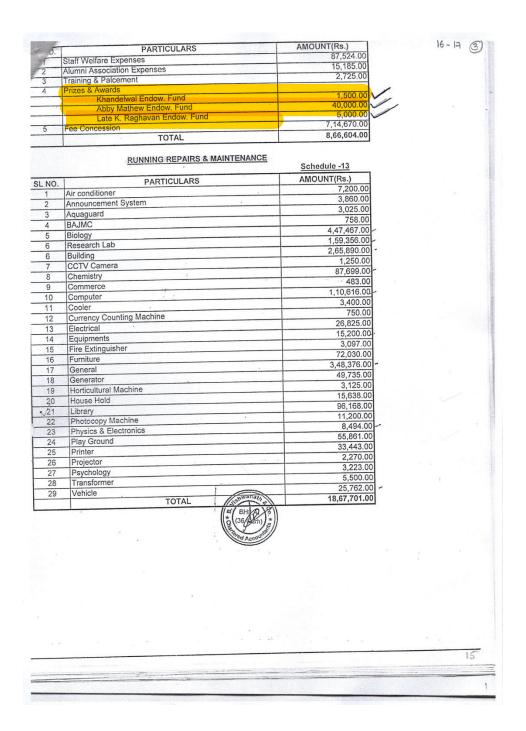

### NAAC Reaccredited with B++ Grade

email ID : stthomascollege\_bhilai@rediffmail.com 😤 0788-2275970 Website : www.stthomascollegebhilai.in

| . 7 | PARTICULARS                        | AMOUNT(Rs.)  |
|-----|------------------------------------|--------------|
| +   | Advertisement & Publicity          | 264,662.00   |
|     | Application Fee                    | 5,000.00     |
|     | Audit Fee                          | 57,500.00    |
|     | Bank Charges& Commission           | 14,175.35    |
|     | Ceremonial Expenses                | 91,217.00    |
|     | College Magazine & Advertisement   | 795.00       |
|     | Cultural Activities                | ₹ 408,343.00 |
|     | Electricity Charges                | 408,034.00   |
|     | Entertainment Expenss              | 86,382.00    |
|     | Examination Fee                    | 156,944.00   |
| 1   | Expenses - Code 28 Interview       | 11,000.00    |
| 2   | Freight Charges                    | 2,240.00     |
| 3   | Ground Rent                        | 26.00        |
| 4   | Horticultural & Gardening Expenses | 196,745.00   |
| 5   | Insurance & Tax                    | 19,601.00    |
| 6   | Literacy Promotion Expenses        | 600,000.00   |
| 17  | Mission Education Expenses         | 5,500,000.00 |
| 18  | NAAC Expenditure                   | 177,000.00   |
| 19  | NCC                                | 111,797.00   |
| 20  | Newspapers& Periodicals            | 42,821.00    |
| 21  | Other Expenses                     | 22,746.00    |
| 22  | Postage Charges                    | 2,354.00     |
| 23  | Printing & Stationery Expenses     | 611,265.00   |
| 24  | Sports & Games                     | ( 216,946.00 |
| 25  | Telephone charges                  | 133,565.00   |
| 26  | Travelling Expenses                | 102,196.00   |
| 27  | Watch& Ward                        | 348,983.00   |
|     | TOTAL                              | 9,592,337.35 |
|     | WELFARE EXPENSES                   | Schedule -11 |
| LNO | PARTICULARS                        | AMOUNT(Rs.)  |
| 1   | Staff Welfare Expenses             | 37,684.00    |
| 2   | Medical Expenses                   | 800.00       |
| 3   | Prizes & Awards                    |              |
|     | Khandelwal Endow. Fund             | 1,500.00     |
|     | Abby Mathew Endow, Fund            | -40,000.00   |
|     | Late K. Raghavan Endow. Fund       | 0.00         |
| 4   | Fee Concession                     | 464,870.00   |
|     | TOTAL                              | 544,854.00   |