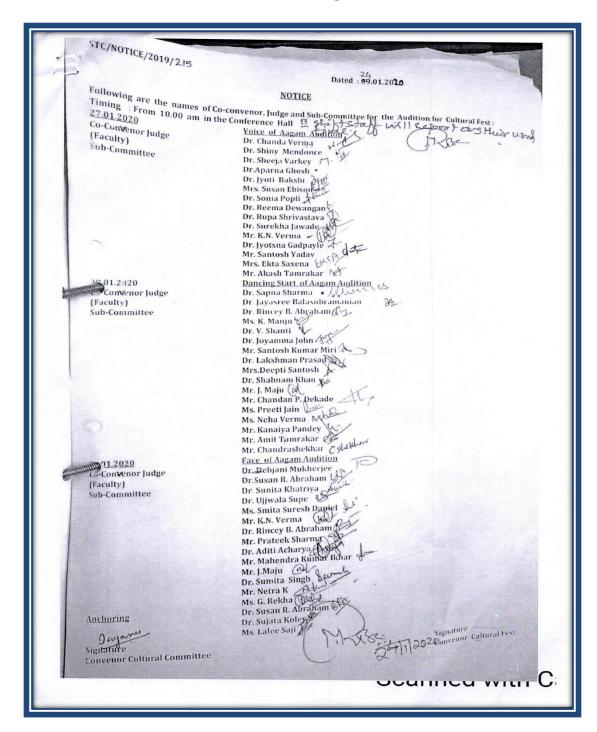

|                                                                 |                                                                                                                                                                                     | (2018)                                   |
|-----------------------------------------------------------------|-------------------------------------------------------------------------------------------------------------------------------------------------------------------------------------|------------------------------------------|
| STC/NOTICE/2017                                                 | 1254                                                                                                                                                                                | Dated: 09.01.2018                        |
|                                                                 | NOTICE                                                                                                                                                                              |                                          |
|                                                                 | mes of Co-convenor, Judge and Sul                                                                                                                                                   | o-Committee for the <u>Auditions for</u> |
| 10-01-2018<br>Co-Convenor<br>Judge (Faculty)<br>Sub – Committee | Dr. Sheeja Varkey Dr. Aparna Ghosh Dr. Jyoti Bakshi Dr. Aparna Ghosh Dr. Reema Dewangan Ms. Sakshi Pillai Mr. Santosh Yadav Dr. Surekha Jawade                                      |                                          |
| 11-01-2018<br>Co-Convenor<br>Judge (Faculty)<br>Sub – Committee | Dancing Star of Aagam Anders. Deepti Santosh Mrs. Deepti Santosh Dr. Shabnam Khan Mr. Mohan Patel Dr. Sujata Koley Mr. Sandeep Bhawnani Mr. Santosh Kumar Mir. Mr. Chandan P.Dekade | ndition                                  |
| 12-01-2018<br>Co-Convenor<br>Judge (Faculty)<br>Sub – Committee | Face of Aagam Audition Dr. Susan R.Abraham, Dr. Sapna Mrs. Seril Sajil Dr. Jyoti Bakshi Mrs. Seril Sajil Dr. Sujata Koley Mr. J.Maju Ms. Sakshi Pillai Dr. Rincey B.Abraham         | Sharma 94000                             |
| Anchoring                                                       | Dr. Susan R.Abraham<br>Dr. Rincey B.Abraham<br>Mr. Chandan P.Dekade                                                                                                                 |                                          |
| Jayen<br>Signatu<br>Convenor Cultur                             | re cal Committee                                                                                                                                                                    | Signature Convenor Cultural Fest         |
|                                                                 |                                                                                                                                                                                     | ocariirica witi                          |