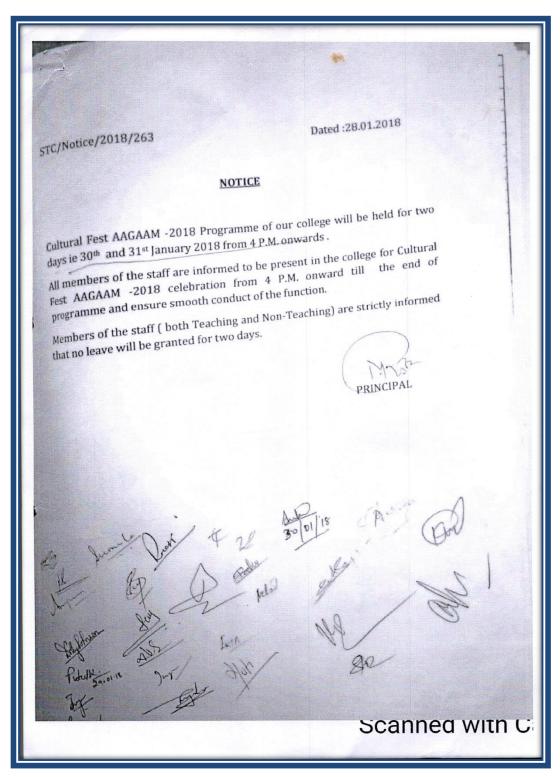

# Cultural Fest "Aagam"

| sTC/Notice/2017/240                                                                                                                                                                                                                                                                                                                                                                                   | Dated: 04.01.2018                     |
|-------------------------------------------------------------------------------------------------------------------------------------------------------------------------------------------------------------------------------------------------------------------------------------------------------------------------------------------------------------------------------------------------------|---------------------------------------|
| STC/Notice/2007/2-10                                                                                                                                                                                                                                                                                                                                                                                  | Dated: 04.01.2019                     |
| Following members of the staff will be Concultural Fest AAGAM-2017.  1. Dr. Debjani Mukherjee - Convenor 2. Dr. Jayashree Balasubramanian - Co-co 3. Dr. Chanda Verma- Co-convenor 4. Dr. Shiny Mendonce- Co-convenor 5. Dr. Sapna Sharma - Co-convenor 6. Dr. Suja Varghese- Co-convenor 7. Dr. Sheeja Varkey- Co-convenor 8. Dr. Susan R. Abraham- Co-convenor 9. Mrs. Deepti Santosh — Co-convenor | convenor of Aagam Aller of Aagam ART. |
|                                                                                                                                                                                                                                                                                                                                                                                                       | Scanned with C                        |