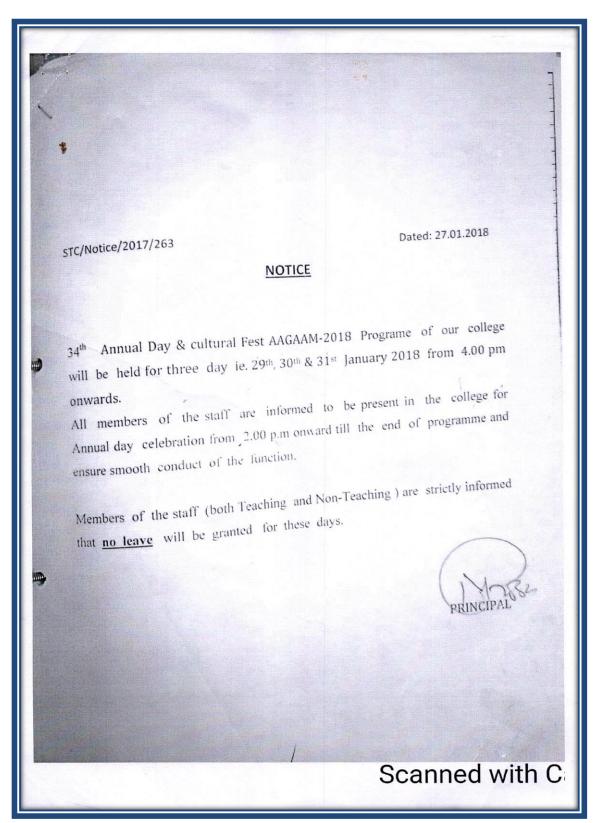

# Cultural Fest "Aagam"

| sTC/Notice/2017/240                                                                                                                                                                                                                                                                                                                                                                                   | Dated: 04.01.2018                     |
|-------------------------------------------------------------------------------------------------------------------------------------------------------------------------------------------------------------------------------------------------------------------------------------------------------------------------------------------------------------------------------------------------------|---------------------------------------|
| STC/Notice/2007/2-10                                                                                                                                                                                                                                                                                                                                                                                  | Dated: 04.01.2019                     |
| Following members of the staff will be Concultural Fest AAGAM-2017.  1. Dr. Debjani Mukherjee - Convenor 2. Dr. Jayashree Balasubramanian - Co-co 3. Dr. Chanda Verma- Co-convenor 4. Dr. Shiny Mendonce- Co-convenor 5. Dr. Sapna Sharma - Co-convenor 6. Dr. Suja Varghese- Co-convenor 7. Dr. Sheeja Varkey- Co-convenor 8. Dr. Susan R. Abraham- Co-convenor 9. Mrs. Deepti Santosh — Co-convenor | convenor of Aagam Aller of Aagam ART. |
|                                                                                                                                                                                                                                                                                                                                                                                                       | Scanned with C                        |