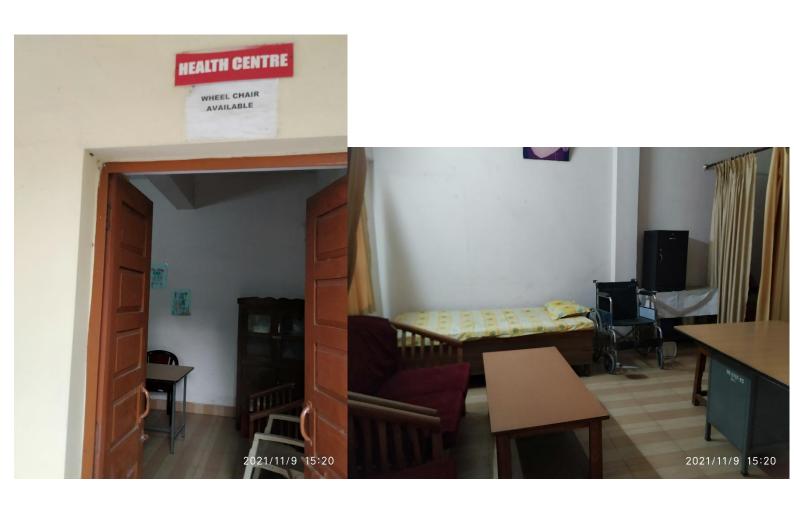

|    |
|                 | (DEA 09,3810000674) Bro | K             |               |       | ,  | 77000         | 8  |
|                 | то                      | TAL -         | 17000         | a     |    | 77000         | 90 |
|                 | 7                       | o2 (05)201    |               | 00h   | £) |               |    |
| 1.0             | Minughts                | 5)<br>ountant | Prin          | cipal | 5  | Signature     |    |

No

Date 06 | 06 | 2013

We have Revend Rupees 77000=00 for Placement order by college for gym equipment through cheque of dena Bank & cheque No. 698355 dated oxloc/2017.

And Rom Rest of amount will Raid By college after delinery of goods.

THE NUTRITUDE HOLDS TO THE Infront of the State of the St

2021/11/13 22:59

















| CASH | NVOICE PAID 1:22AADHV3361G1ZC D-6, | Var<br>7,8, Gate No | dhmai<br>o. 3. Pulgad | on, Durg (        | (C.G.) 4910 |        | Ph.:94255-62722<br>98279-88089 |
|------|------------------------------------|---------------------|-----------------------|-------------------|-------------|--------|--------------------------------|
|      | St Thomas Collage<br>ss : Bhilai   |                     |                       | : 237<br>: 997764 |             | Date : | 19/07/2021<br>11:08 AM         |
|      | Item Name                          | HSN                 | Qty.                  | Unit              | Price       | GST %  | Amount(₹)                      |
| 1.   | SAREE2141 60 GRAM PLA              | N 5407              | 14.00                 | Psc.              | 210.00