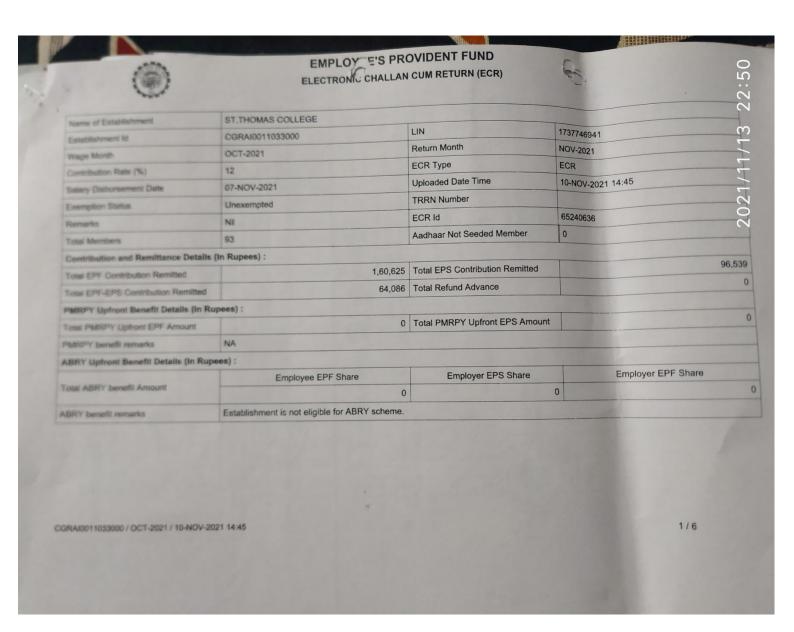

#### 6.3.1 Welfare measures for

### Teaching and non-teaching staff



316

### EMPLOYE'S PROVIDENT FIND

|        |              | Name :                      | as per                      |        | Wa     | ges    | 7      |       | Contribution R | -       |             |         |         |             |          |             |
|--------|--------------|-----------------------------|-----------------------------|--------|--------|--------|--------|-------|----------------|---------|-------------|---------|---------|-------------|----------|-------------|
| I. No. | UAN          | ECR                         | UAN<br>Repository           | Gross  | FDF    |        | 3      |       | VIII LUGUON N  | emitted |             |         | PMT     | PY / ABRY B | areaft.  | Penting     |
|        |              |                             | - Free itery