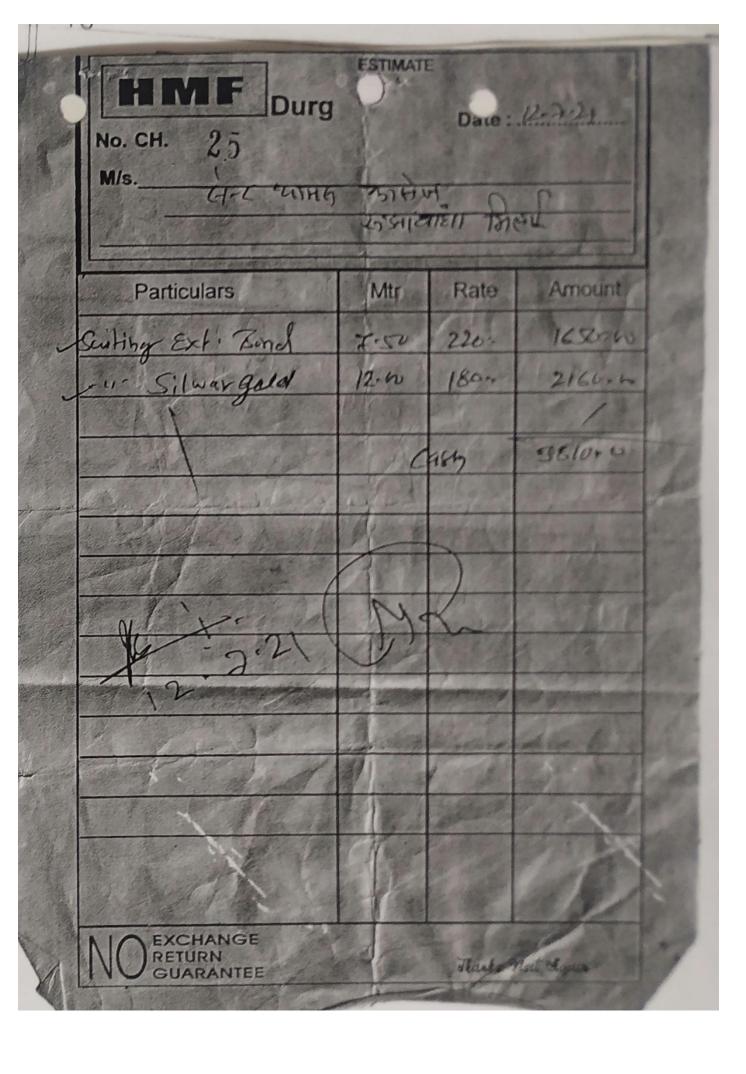

|    |
|                 | (DEA 09,3810000674) Bro | K             |               |       | ,  | 77000         | 8  |
|                 | то                      | TAL -         | 17000         | a     |    | 77000         | 90 |
|                 | 7                       | o2 (05)201    |               | 00h   | £) |               |    |
| 1.0             | Minughts                | 5)<br>ountant | Prin          | cipal | 5  | Signature     |    |

No

Date 06 | 06 | 2013

We have Revend Rupees 77000=00 for Placement order by college for gym equipment through cheque of dena Bank & cheque No. 698355 dated oxloc/2017.

And Rom Rest of amount will Raid By college after delinery of goods.

THE NUTRITUDE HOLDS TO THE Infront of the State of the St

2021/11/13 22:59

















| CASH | NVOICE PAID 1:22AADHV3361G1ZC D-6, | Var<br>7,8, Gate No | dhmai<br>o. 3. Pulgad | on, Durg (        | (C.G.) 4910 |        | Ph.:94255-62722<br>98279-88089 |
|------|------------------------------------|---------------------|-----------------------|-------------------|-------------|--------|--------------------------------|
|      | St Thomas Collage<br>ss : Bhilai   |                     |                       | : 237<br>: 997764 |             | Date : | 19/07/2021<br>11:08 AM         |
|      | Item Name                          | HSN                 | Qty.                  | Unit              | Price       | GST %  | Amount(₹)                      |
| 1.   | SAREE2141 60 GRAM PLA              | N 5407              | 14.00                 | Psc.              | 210.00      |