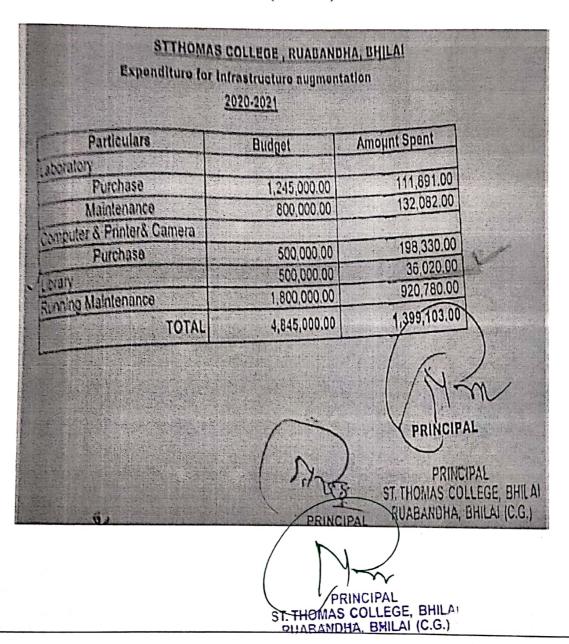

| Year         | 2016-17      | 2017-18    | 2018-19      | 2019-20      | 2020-21    |
|--------------|--------------|------------|--------------|--------------|------------|
| INR in Lakhs | Rs. 3,35,943 | Rs. 77,680 | Rs. 9,76,235 | Rs. 1,18,965 | Rs. 36,020 |