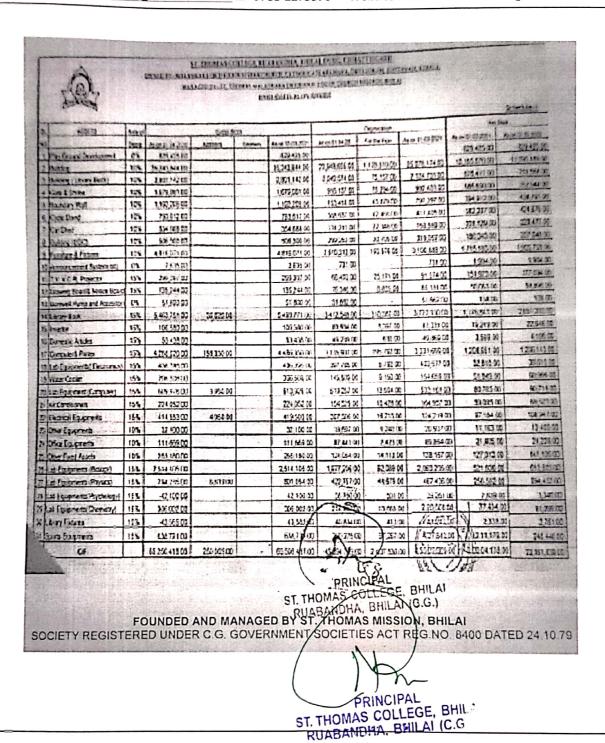

### NAAC Reaccredited with B++ Grade

email ID: stthomascollege\_bhilai@rediffmail.com@ 0788-2275970 Website: www.stthomascollegebhilai.in

|     |                              | MOVED BY | MALANKARA ORT  | IODOK SYRIAN C<br>IT. THOMAS MAL | HURCIL CATHOLIC | ON STELLAN COLLECT | EVALOKAM KOTT | AYAM BERALA    |                | Schedule    |
|-----|------------------------------|----------|----------------|----------------------------------|-----------------|--------------------|---------------|----------------|----------------|-------------|
| EL  | ASSETS                       | Rate of  |                | C 12-4                           |                 |                    | Onpreciation  |                | re 9           | inci)       |
| NO. | محد                          | Degra    | As on 01-04-16 | Addisons                         | As on 31-03-17  | As on 01-04-15     | For the Year  | As on 31-03-17 | As on 31-03-17 | As on 01-64 |
| -   | Play Grand Development       | 0%       | 8.29,425.00    | Pagestry                         | 1,79,425 00     |                    |               |                | 6.29,425.00    | 8,29,425    |
| 7   | Building                     | 10%      | 109 09 844 00  |                                  | 309,09,844,00   | 187,77,279.00      | 17,17,257 00  | 199,90,535.00  | 109,19,309.00  | 121, 12,566 |
| ,   | Building ( Library Block)    | 10%      | 28.01,142.00   |                                  | 28,01,142.00    | 16 55 53 50        | 1,14,551,00   | 17,70,184 50   | 10.30,558.00   | 11,45,509   |
|     | Gate & Strine                | 10%      | 18,79,081,00   |                                  | 16,79,001.00    | 5,15,231.30        | 16 285 00     | 5.02,515.00    | 10 44 553 00   | 11 12 548   |
| -   | Boundary Wat                 | 10%      | 11,87,259.00   |                                  | 11,97,209 60    | 527,477.00         | 97, \$79.00   | 5,90,300,00    | 5 01,909,00    | 5.58.788    |
|     | Cycle Stand                  | 10%      | 4 94 903 00    |                                  | 4 94 903 00     | 2 25 583 00        | 25 922 90     | 2,52,606.99    | 2,42,298.00    | 2,59,220    |
| 7   | Car Shed                     | 1974     | 2 88 249 00    |                                  | 7,85,240.00     | 34 824 00          | 75 142 00     | 59 966 99      | 2.25.274.39    | 2.51,415    |
|     | Building (UGC)               | 10%      | 5,05,300.00    |                                  | 5,06,300.00     | 1,90,727.00        | 31,557.00     | 2, 22, 284 DD  | 7,84,016,00    | 1,15,573    |
| 9   | Furniture & Fintures         | 10%      | 34,45,590,00   | 9.92,705.00                      | 44,19,295.00    | 20,80,514.00       | 1,65,233.50   | 22,55,547,90   | 21.72.443.00   | 13,55,975   |
| 10  | Announcement Systemiolog     | 9%       | 2.535,09       |                                  | 2,635.00        | 731.00             |               | 731.00         | 1,904.00       | 1,504.      |
| 11  | T.V. V.C.R. Projector        | 12%      | 23.082.00      |                                  | 27,012.00       | 18,545.00          | 531.00        | 19,226.00      | 1,855,00       | 4,537       |
| 12  | Orawing Board & Notice Board | 15%      | 65,060.00      | 8,400.00                         | 73,450,59       | 50,715.00          | 2,752,00      | 53,498.00      | 19.952.00      | 14,344      |
| 13  | Borewell Pump and Appassones | 0%       | \$1,800.00     |                                  | 51,800,00       | 51,552.00          |               | 51 552 50      | 138.60         | 138.        |
| 14  | Lenny Books                  | 15%      | 40,04,928.00   | 2,85,943.00                      | 42.50,571.00    | 21,67,312.00       | 2,97,068,50   | 74,64,400.00   | 18.25.471.00   | 15,37,616   |
| 15  | Invertor                     | 15%      | 1,05,500.00    |                                  | 1,05,589,99     | 53,159.00          | 6,507 00      | 69,706.00      | 35,874.00      | 43,381.     |
| 15  | Domestic Articles            | 15%      | 53,435.00      |                                  | 53,438.00       | 45,393.00          | 1,207.00      | 45,500.50      | 6,838.00       | 8.045       |
| 17  | Computer & Printer           | 15%      | 23,57,855.00   | 35,709.00                        | 23,93,555.60    | 24,77,603.00       | 1,34,702.00   | 25,12,381,00   | 7.81,160.00    | 1,80,162    |
| 18  | Leb Equipments (Electronics) | 15%      | 4,35,395,00    |                                  | 4,38,395.00     | 3,52,429.00        | 11,090,00     | 3 71 524 00    | 22,871.00      | 73,966      |
| 19  | Water Cooler                 | 15%      | 1,77,009.60    | -                                | 1,77,008.00     | 1,12,427.00        | 9,687.00      | 1,27,114.00    | 54,894,00      | 64,581.0    |
| 20  | Lab Equiement (Computer)     | 15%      | \$,13,851.00   |                                  | 5,13,651,00     | 4,63,185.00        | 7,570,00      | 4,70,755.00    | 42,898.00      | 50,488.0    |
| 21  | Air Conditioners             | 19%      | 1,41,512,00    | 29.990,00                        | 1,71,502.00     | 1,10,060,00        | 6,967.00      | 1,17,027.00    | 54,475.00      | 31,452.0    |
| 22  | Electrical Equipments        | 15%      | 2,09,015.00    | 7,875.00                         | 3,05,690,00     | 2,45,877.00        | 0,561.00      | 2.54.438.00    | 2,420          | 53,138.0    |
| 23  | Other Educations             | 10%      | 28,400.00      |                                  | 29,400.00       | 13,635.00          | 1,457.00      | 15,292.00      | 13,108.00      | 14,565.0    |
| 24  | Office Equipments            | 10%      | 1,11,569,00    |                                  | 1,11,569.00     | 74,742.00          | 3,693.00      | 73,435,00      | 33,234.00      | 36,327.0    |
| 20  | Other Fixed Assets           | 10%      | 1,60,020.00    | 25,557.00                        | 1,65,577,00     | 65,290.00          | 10,754.00     | 75,514.60      | 1,09,563.60    | 54,750,0    |
| 25  | Lab Egypmenta (Biology)      | 15%      | 21,70,841.00   | 19,584.00                        | 22, 20,530,00   | 15,64,428.00       | 94 589 00     | 15.59,117.00   | 5.51 413 00    | 6,05,413.0  |
| 27  | Leb Equipments (Physics)     | 15%      | 4.25,943,00    | 34,089,50                        | 4,83,032.00     | 3,05,212.00        | 21,115.00     | 1,75,178.00    | 1,35,704.00    | 1,73,731.0  |
| 28  | ab Equipment (Psychology)    | 15%      | 42,100,00      |                                  | 42,100.00       | 35,701.00          | 960.00        | 35.651.00      | 5,479.00       | 6,399.0     |
| 29  | ab Egypments/Chemistry)      | 15%      | 2,78,077.00    |                                  | 2,78,077.09     | 1,48,983.00        | 19,354.00     | 1,68,347.00    | 1,09,730,00    | 1,29,094.0  |
| 10  | brary Flatures               | 15%      | 43,505,00      |                                  | 43,585.00       | 38,316.00          | 790 00        | 39,108.00      | 4,479.00       | 5,259.0     |
| 1 3 | ports Equipments (maskets)   | 15%      | 3,81,947.00    |                                  | 3.81.947-80     | 9,14,746.00        | 22,080.00     | 2.55,836.00    | 1,25,121.00    | 1,47,201.0  |