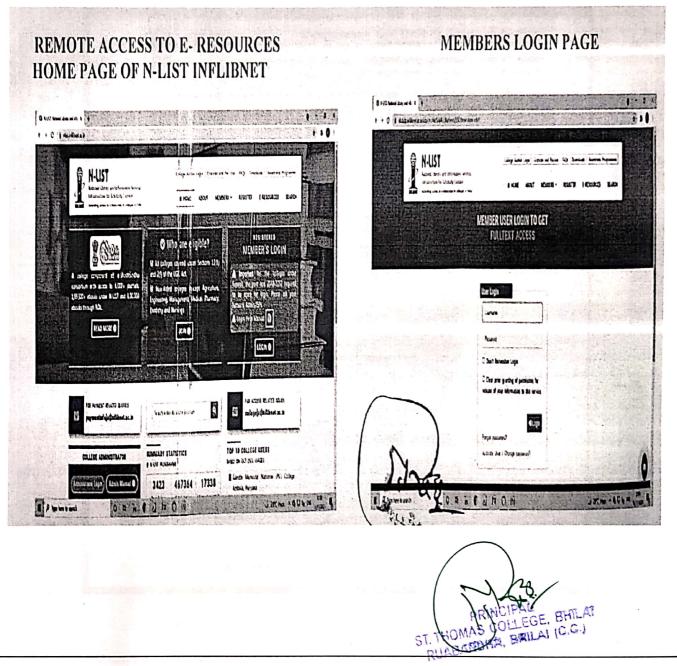

### **4.2.2 : The Institution has subscription for the e-resources**

Submitted to National Assessment and Accreditation Council 2016 - 2021

RUABANDHA, BHILAI - 490 006. DURG (DIST.) CHHATTISGARH (A Post Graduate College. Affiliated to Hemchand Yadav Vishwavidvalava. Durg)