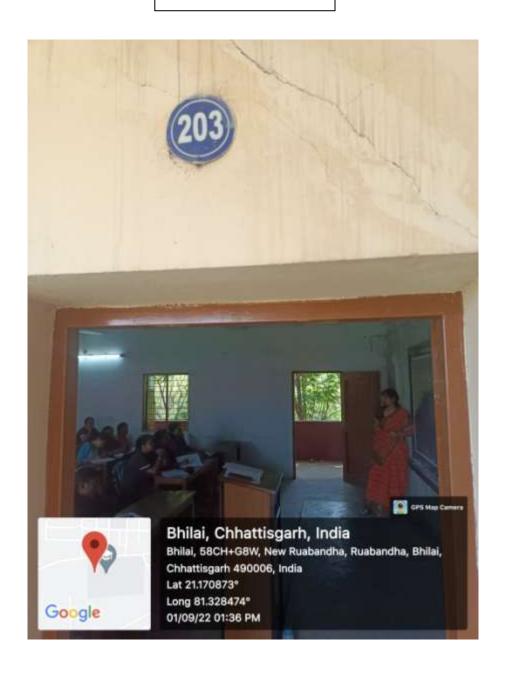

#### TOTAL NO.OF CLASS ROOMS = 34

| S.No. | ROOM No   | CLASS ROOM | Buildup Area (Square Feet) |
|-------|-----------|------------|----------------------------|
| 1     | 202       | Class Room | 29' x 25'                  |
| 2     | 203       | Class Room | 29' x 25'                  |
| 3     | 206       | Class Room | 28.6' x 25'                |
| 4     | 207       | Class Room | 25'x 9'                    |
| 5     | 208       | Class Room | 25'x 9'                    |
| 6     | 209       | Class Room | 29' x 25'                  |
| 7     | 210       | Class Room | 29' x 25'                  |
| 8     | 211       | Class Room | 29' x 25'                  |
| 9     | 218 & 219 | Class Room | 19' x 25'                  |
| 10    | 220       | Class Room | 18' x 25'                  |
| 11    | 221       | Class Room | 19' x 25'                  |
| 12    | 223       | Class Room | 19' x 25'                  |
| 13    | MTB-2     | Class Room | 24'.6 x 27'.10             |
| 14    | MTB-3     | Class Room | 24'.6 x 27'.10             |
| 15    | MTB-4     | Class Room | 24'.6 x 27'.10             |
| 16    | MTB-5     | Class Room | 24'.6 x 27'.10             |
| 17    | MTB-6     | Class Room | 24'.6 x 27'.10             |
| 18    | MTB-9     | Class Room | 24'.6 x 27'.9              |
| 19    | MTB - 10  | Class Room | 24'.6 x 27'.9              |
| 20    | MTB - 11  | Class Room | 24'.6 x 27'.9              |
| 21    | MTB - 12  | Class Room | 24'.6 x 27'.9              |
| 22    | MTB - 15  | Class Room | 24'.6 x 27'.10             |
| 23    | MTB - 16  | Class Room | 24'.6 x 27'.10             |
| 24    | MTB - 17  | Class Room | 24'.6 x 27'.10             |
| 25    | MTB - 18  | Class Room | 24'.6 x 27'.10             |
| 26    | MTB - 19  | Class Room | 24'.6 x 27'.11             |
| 27    | MTB - 20  | Class Room | 24'.6 x 27'.12             |
| 28    | CB 3      | Class Room | 29' x 25.5'                |
| 29    | CB 4      | Class Room | 29' x 25.5'                |
| 30    | CB 12     | Class Room | 12.9' x 9.3'               |
| 31    | CB 13     | Class Room | 10.9' x 6.3'               |
| 32    | CB 14     | Cleo-Room  | 2.60 x 7.40                |
| 33    | CB 16     | Class Room | 5.80 x 7,40                |
| 34    | CB 17     | Class Room | 5.80 x/7.40                |