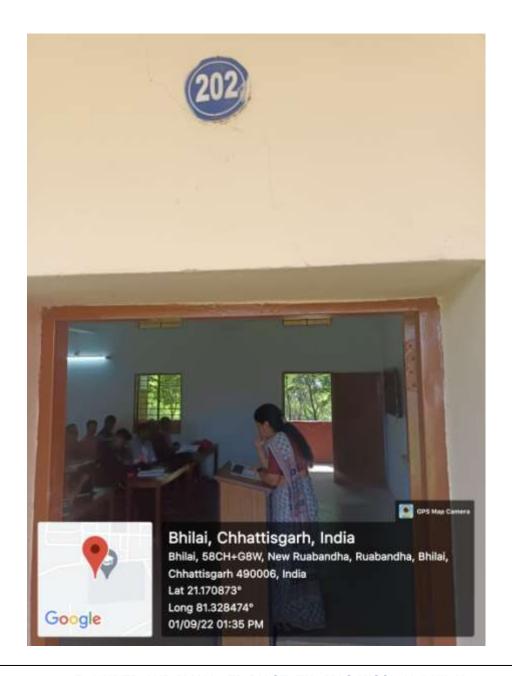

#### TOTAL NO.OF CLASS ROOMS = 34

| S.No. | ROOM No   | CLASS ROOM | Buildup Area (Square Feet) |
|-------|-----------|------------|----------------------------|
| 1     | 202       | Class Room | 29' x 25'                  |
| 2     | 203       | Class Room | 29' x 25'                  |
| 3     | 206       | Class Room | 28.6' x 25'                |
| 4     | 207       | Class Room | 25'x 9'                    |
| 5     | 208       | Class Room | 25'x 9'                    |
| 6     | 209       | Class Room | 29' x 25'                  |
| 7     | 210       | Class Room | 29' x 25'                  |
| 8     | 211       | Class Room | 29' x 25'                  |
| 9     | 218 & 219 | Class Room | 19' x 25'                  |
| 10    | 220       | Class Room | 18' x 25'                  |
| 11    | 221       | Class Room | 19' x 25'                  |
| 12    | 223       | Class Room | 19' x 25'                  |
| 13    | MTB-2     | Class Room | 24'.6 x 27'.10             |
| 14    | MTB-3     | Class Room | 24'.6 x 27'.10             |
| 15    | MTB-4     | Class Room | 24'.6 x 27'.10             |
| 16    | MTB-5     | Class Room | 24'.6 x 27'.10             |
| 17    | MTB-6     | Class Room | 24'.6 x 27'.10             |
| 18    | MTB-9     | Class Room | 24'.6 x 27'.9              |
| 19    | MTB - 10  | Class Room | 24'.6 x 27'.9              |
| 20    | MTB - 11  | Class Room | 24'.6 x 27'.9              |
| 21    | MTB - 12  | Class Room | 24'.6 x 27'.9              |
| 22    | MTB - 15  | Class Room | 24'.6 x 27'.10             |
| 23    | MTB - 16  | Class Room | 24'.6 x 27'.10             |
| 24    | MTB - 17  | Class Room | 24'.6 x 27'.10             |
| 25    | MTB - 18  | Class Room | 24'.6 x 27'.10             |
| 26    | MTB - 19  | Class Room | 24'.6 x 27'.11             |
| 27    | MTB - 20  | Class Room | 24'.6 x 27'.12             |
| 28    | CB 3      | Class Room | 29' x 25.5'                |
| 29    | CB 4      | Class Room | 29' x 25.5'                |
| 30    | CB 12     | Class Room | 12.9' x 9.3'               |
| 31    | CB 13     | Class Room | 10.9' x 6.3'               |
| 32    | CB 14     | Cleo-Room  | 2.60 x 7.40                |
| 33    | CB 16     | Class Room | 5.80 x 7,40                |
| 34    | CB 17     | Class Room | 5.80 x/7.40                |