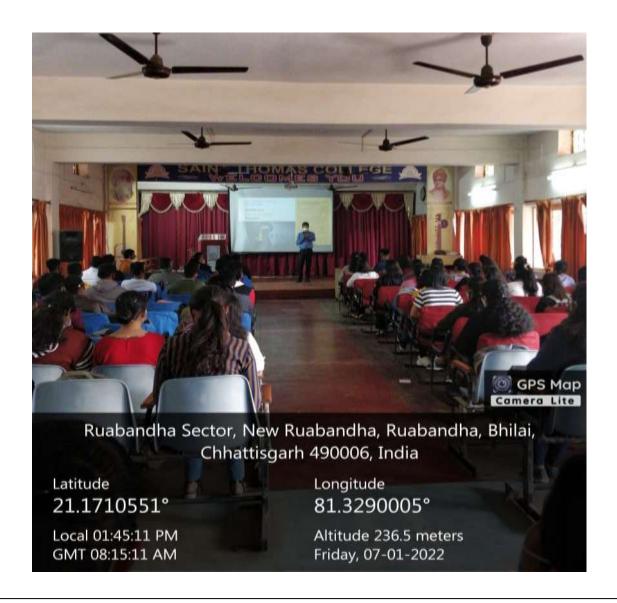

#### **TOTAL NO. OF SEMINAR HALL - 02**

#### 1. SEMINAR HALL NO. 1 (AUDITORIUM/ CONFERENCE HALL)

RUABANDHA, BHILAI – 490 006, DURG (DIST.) CHHATTISGARH (A Post Graduate College, Affiliated to Hemchand Yadav Vishwavidyalaya, Durg)