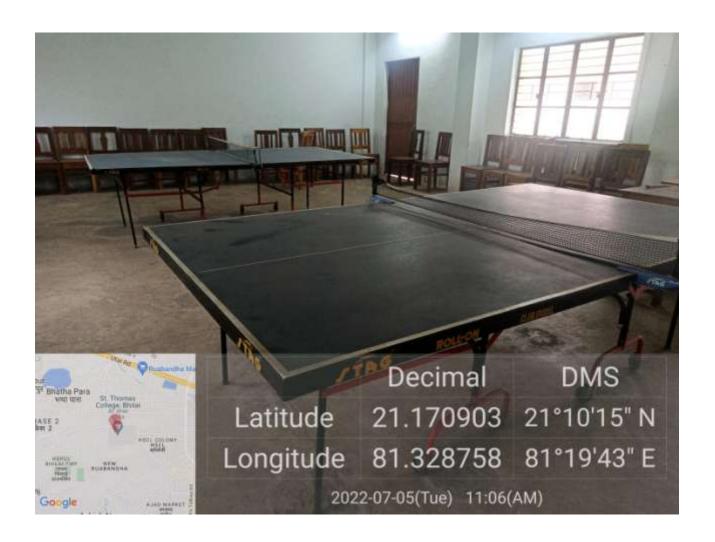

d with B++ Grade**



#### **MINI STADIUM**



## **NAAC Reaccredited with B++ Grade**



**RUNNING TRACK** 



## **NAAC Reaccredited with B++ Grade**

email ID: stthomascollege bhilai@rediffmail.com

**2** 0788-2275970



BASKET BALL



# ST. THOMAS COLLEGE

RUABANDHA, BHILAI – 490 006, DURG (DIST.) CHHATTISGARH (A Post Graduate College, Affiliated to Hemchand Yadav Vishwavidyalaya, Durg)

# **NAAC Reaccredited with B++ Grade**

email ID: stthomascollege bhilai@rediffmail.com

**2** 0788-2275970



**CRICKET** 



# **NAAC Reaccredited with B++ Grade**

email ID: stthomascollege\_bhilai@rediffmail.com

**2** 0788-2275970



**FOOTBALL** 



## **NAAC Reaccredited with B++ Grade**

email ID: stthomascollege bhilai@rediffmail.com

**2** 0788-2275970

Website: www.stthomascollegebhilai.in



#### **TABLE TENNIS**



## **NAAC Reaccredited with B++ Grade**

email ID: <a href="mailto:stthomascollege-bhilai@rediffmail.com">stthomascollege-bhilai@rediffmail.com</a>

**2** 0788-2275970

Website: www.stthomascollegebhilai.in



#### TOURNAMENT ORGANISED IN THE COLLEGE

## **NAAC Reaccredited with B++ Grade**

email ID: stthomascollege bhilai@rediffmail.com

**2** 0788-2275970

Website: www.stthomascollegebhilai.in

#### **GYMNASIUM**

The College has a Gymnasium which is open for the students as well as the staff of the college.



#### **NAAC Reaccredited with B++ Grade**

email ID: stthomascollege bhilai@rediffmail.com

**12** 0788-2275970

Website: www.stthomascollegebhilai.in

#### **FACILITIES FOR CULTURAL ACTIVITIES**

The Cultural Committee plays a pivotal role in encouragi