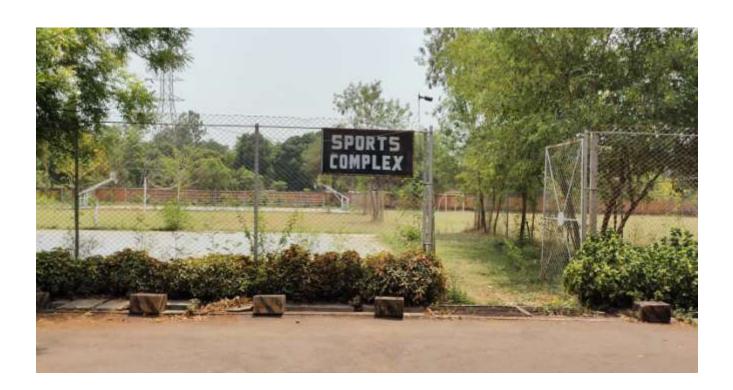

#### **SPORTS & GAMES:**

The open play ground spread over 5 acres on the college campus supports a wide variety of Sports and Games with relevant courts. Students are formed into teams and trained to participate in the tournaments organized by the college and at University, Zonal, State, National and International levels. Students have brought laurels to our college in many of the events. The multipurpose play ground is utilized for Volleyball Basket Ball, Foot Ball, Cricket and Lawn Tennis, Running track for Long Jump, High Jump Pits, Shot Put, Discus Throw and Javelin Throw. The College has a mini stadium in the sports complex where these students can sit and view the sports events.

#### **MINI STADIUM**