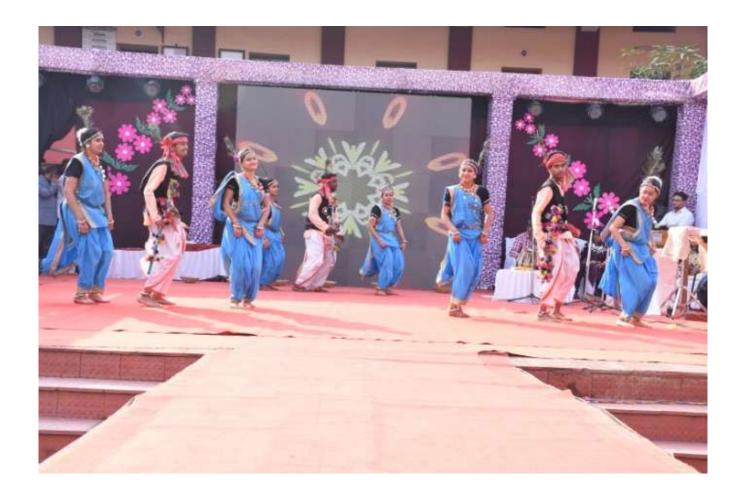

#### **FACILITIES FOR CULTURAL ACTIVITIES**

The Cultural Committee plays a pivotal role in encouraging talented students to participate in cultural events and competitions at the Local, State, National and International Levels. The Committee provides training in indigenous Folk Arts, Music, Dance Forms, Debate, Elocution, drama etc. The College has separate Music Room. Special Awards is instituted to the student who excels in cultural events. College has both Auditorium and Open Air Stage to carry out various cultural events.

#### **OPEN AIR STAGE**