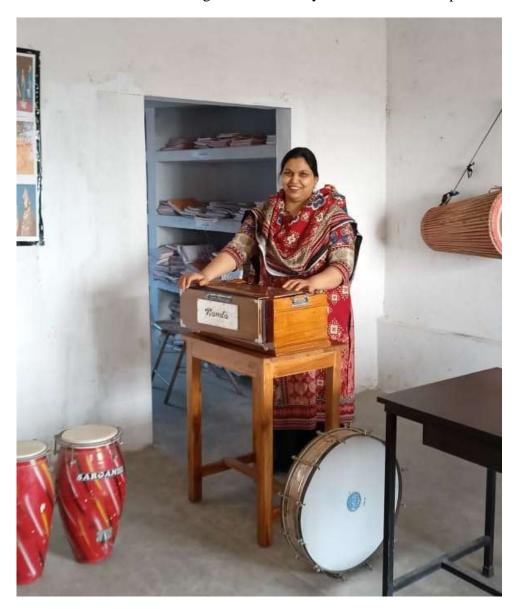

#### MUSIC ROOM

There is a separate music room maintained in the campus where musical instruments are kept. This benefits the students of the college who are keenly interested to develop artistic skills.

#### MUSIC ROOM WITH MUSICAL INSTRUMENTS