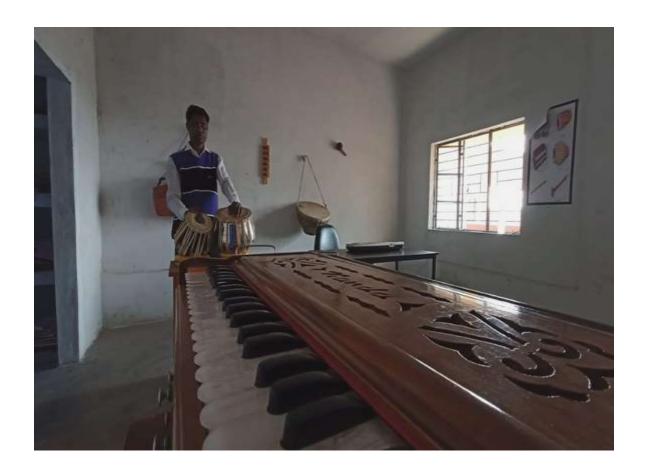

#### MUSIC ROOM

There is a separate music room maintained in the campus where musical instruments are kept. This benefits the students of the college who are keenly interested to develop artistic skills.

#### MUSIC ROOM WITH MUSICAL INSTRUMENTS