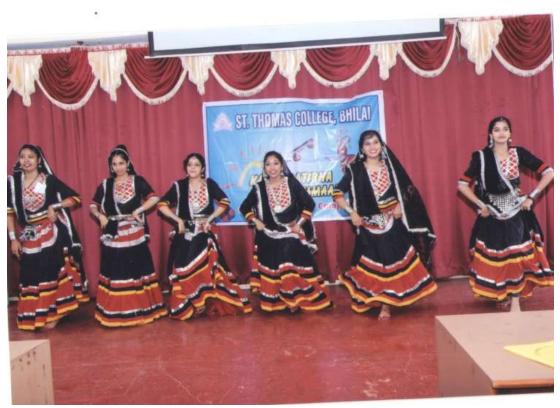

#### **FACILITIES FOR CULTURAL ACTIVITIES**

The Cultural Committee plays a pivotal role in encouraging talented students to participate in cultural events and competitions at the Local, State, National and International Levels. The Committee provides training in indigenous Folk Arts, Music, Dance Forms, Debate, Elocution, drama etc. The College has separate Music Room. Special Awards is instituted to the student who excels in cultural events. College has both Auditorium and Open Air Stage to carry out various cultural events.

#### **OPEN AIR STAGE**