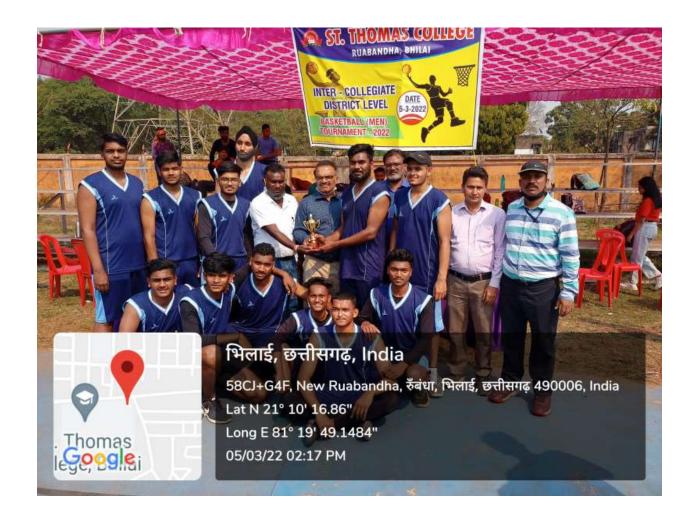

# ST. THOMAS COLLEGE

RUABANDHA, BHILAI – 490 006, DURG (DIST.) CHHATTISGARH (A Post Graduate College, Affiliated to Hemchand Yadav Vishwavidyalaya, Durg)

# **NAAC Reaccredited with B++ Grade**

email ID: stthomascollege bhilai@rediffmail.com

**2** 0788-2275970



**CRICKET** 



# **NAAC Reaccredited with B++ Grade**

email ID: stthomascollege\_bhilai@rediffmail.com

**2** 0788-2275970



**FOOTBALL** 



## **NAAC Reaccredited with B++ Grade**

email ID: stthomascollege bhilai@rediffmail.com

**2** 0788-2275970

Website: www.stthomascollegebhilai.in



#### **TABLE TENNIS**



## **NAAC Reaccredited with B++ Grade**

email ID: <a href="mailto:stthomascollege-bhilai@rediffmail.com">stthomascollege-bhilai@rediffmail.com</a>

**2** 0788-2275970

Website: www.stthomascollegebhilai.in



#### TOURNAMENT ORGANISED IN THE COLLEGE

## **NAAC Reaccredited with B++ Grade**

email ID: stthomascollege bhilai@rediffmail.com

**2** 0788-2275970

Website: www.stthomascollegebhilai.in

#### **GYMNASIUM**

The College has a Gymnasium which is open for the students as well as the staff of the college.



#### **NAAC Reaccredited with B++ Grade**

email ID: stthomascollege bhilai@rediffmail.com

**12** 0788-2275970

Website: www.stthomascollegebhilai.in

#### **FACILITIES FOR CULTURAL ACTIVITIES**

The Cultural Committee plays a pivotal role in encouraging talented students to participate in cultural events and competitions at the Local, State, National and International Levels. The Committee provides training in indigenous Folk Arts, Music, Dance Forms, Debate, Elocution, drama etc.