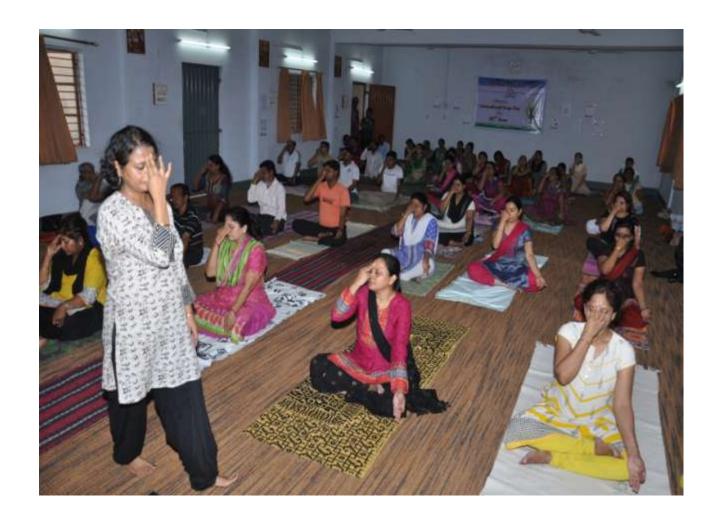

## **NAAC Reaccredited with B++ Grade**

email ID: stthomascollege bhilai@rediffmail.com

**2** 0788-2275970

Website: www.stthomascollegebhilai.in

**YOGA** To strike a balance between the Physical, Intellectual and Emotional quotients of the students, the college introduced Yoga for staff and students. The college celebrates International Yoga Day on 21st of June every year to inculcate the Spirit of Yoga among the Youth.