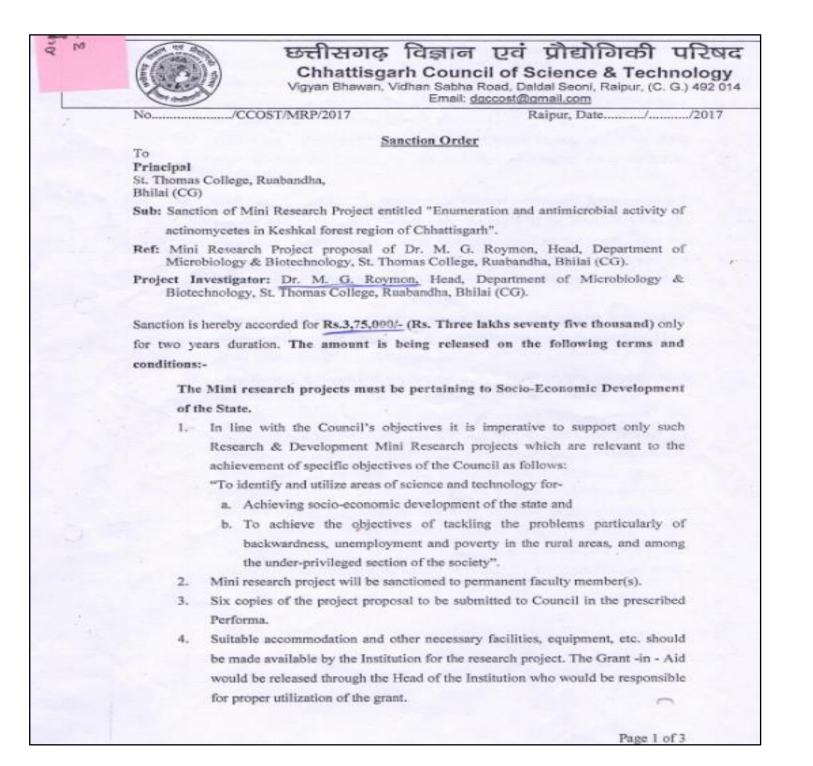

Submitted to National Assessment and Accreditation Council 2016 - 2021

| Name of the<br>Project/<br>Endowments,<br>Chairs | Name of the<br>Principal<br>Investigator/Co-<br>investigator | Department<br>of Principal<br>Investigator | Year of<br>Award | Amount<br>Sanctioned | Duration<br>of the<br>project | Name of<br>the<br>Funding<br>Agency                                       | Type<br>(Government/non-<br>Government) |
|--------------------------------------------------|--------------------------------------------------------------|--------------------------------------------|------------------|----------------------|-------------------------------|---------------------------------------------------------------------------|-----------------------------------------|
| Minor Research<br>Project                        | Dr. M. G. Roymon                                             | Microbiology                               | 2017             | 3.75                 | 2 Years                       | Chhattisgarh<br>Council of<br>Science &<br>Technology,<br>Raipur<br>(C.G) | Government                              |