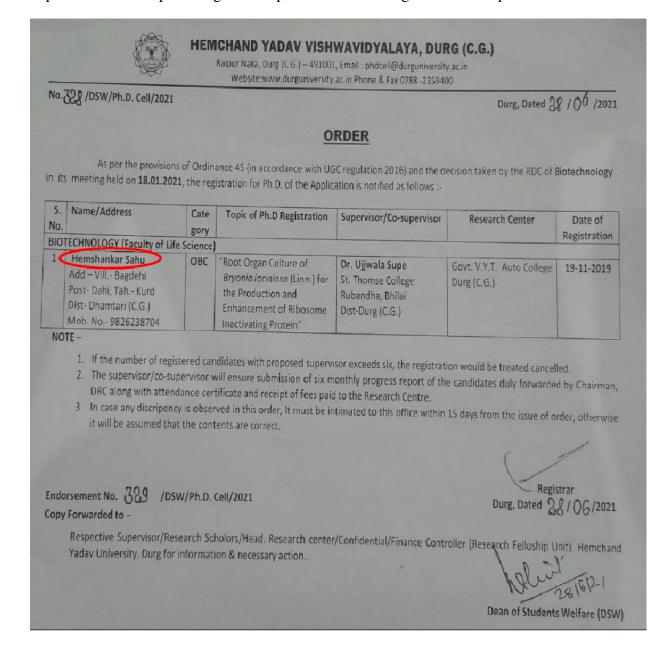

Explanation: Number of Teachers recognized as Guides in HEI remains the same as reported in SSR. In 3.1.2.1 Numbers of teachers recognized as Guides (Latest completed academic Year, 2021-22) and in 3.3.1.2 the query was to specify the number of teachers recognized as Guides during the last five years. In 3.1.2.1 No. is 22 and in 3.3.1.2 No. is 25. During the academic session 2016 -2021 three faculty of the HEI resigned from the institution.

List of total number of Teachers recognized as Guide:

| S.No. | Name of the Faculty          |
|-------|------------------------------|
| 1.    | Dr.M.G.Roymon                |
| 2.    | Dr. Ashok Kumar Mishra       |
| 3.    | Dr.James Mathew              |
| 4.    | Dr.Chanda Verma              |
| 5.    | Dr. Ashish Ku. Bhui          |
| 6.    | Dr.V.Shanthi                 |
| 7.    | Dr.Ujjwala Supe              |
| 8.    | Dr.Jayeshree Balsubramaniyam |
| 9.    | Dr.Joyamma John              |
| 10.   | Dr.Neethu Raj                |
| 11.   | Dr. Aparna Ghosh             |
| 12.   | Dr.Debjani Mukherjee         |
| 13.   | Dr. Shiny Mendonze           |
| 14.   | Dr.Sujata Koley              |
| 15.   | Dr. Sheeja Thomas            |
| 16.   | Dr.Sonia Popli               |
| 17.   | Dr.Reema DEwangan            |
| 18.   | Dr.Shabnam Khan              |
| 19.   | Dr.Jyotsna Gadpayle          |
| 20.   | Dr.Anupama Gangrade          |
| 21.   | Dr.Sumita Singh              |
| 22.   | Dr.Suja Varghese             |
| 23.   | Dr.Bhuvana Venkataraman      |
| 24.   | Dr.Shubha Diwan              |
| 25.   | Dr.Ankita Deshmukh           |