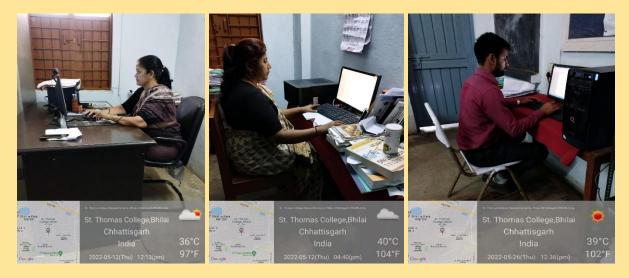

# ST. THOMAS COLLEGE

(A Post Graduate College, Affiliated to Hemchand Yadav Vishwavidyalaya, Durg)

NAAC Reaccredited with B++ Grade

email ID: stthomascollege\_bhilai@rediffmail.com

2 0788-2275970 Website: www.stthomascollegebhilai.in

## ICT TOOLS USED FOR TEACHING LEARNING AND **EVALUATION**

#### **DESKTOP (DEPARTMENTS).**

#### **COMMERCE**



#### **ENGLISH**





#### **COMPUTER SCIENCE**





### **HINDI**



#### **MATHEMATICS**





#### **PSYCHOLOGY**





#### **BBA**





#### **ECONOMICS**





#### **BAJMC**





#### B.Ed.







#### **CHEMISTRY**



#### **PHYSICS**





1

#### **BIOTECH& MICROBIOLOGY**



## **BOTANY**



#### **ZOOLOGY**





#### **HINDI**



#### **SOCIOLOGY**



#### **LIBRARY**







## **PRINCIPAL'S CHAMBER**



#### **OFFICE**









## PC WITH INTERNET AND CAMERA IN LANGUAGE LAB IN ENGLISH DEPARTMENT.





## SPORTS ROOM.





## **EXAM CONTROL ROOM.**

## **IQAC ROOM**





## PC WITH INTERNET, CAMERA ROOM FOR ONLINE CLASSES.



## **STUDENTS HELP DESK**



## **RECEPTION**





## **NATIONAL SOCIAL SERVICE (NSS)**



## **COLLEGE'S COMMON PC LAPTOP FOR VARIOUS PRESENTATIONS.**