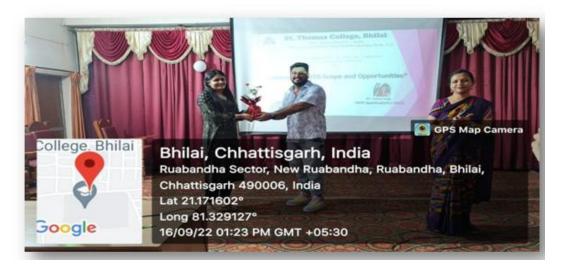

l improvement in various activities



# ST. THOMAS COLLEGE

RUABANDHA, BHILAI – 490 006, DURG (DIST.) CHHATTISGARH (A Post Graduate College, Affiliated to Hemchand Yadav Vishwavidyalaya, Durg)



## **NAAC Reaccredited with A Grade**

email ID : stthomascollege\_bhilai@rediffmail.com 🕾 0788-2275970 Website : www.stthomascollegebhilai.in

#### **Career oriented programs for Developing Entrepreneur Skills**



### Journey of an Entrepreneur



### Skill Development Program





## ST. THOMAS COLLE

RUABANDHA, BHILAI - 490 006, DURG (DIST.) CHHATTISGARH (A Post Graduate College, Affiliated to Hemchand Yadav Vishwavidyalaya, Durg)



### NAAC Reaccredited with A Grade

email ID : stthomascollege bhilai@rediffmail.com 2 0788-2275970 Website : www.stthomascollegebhilai.in

### Gateway to GATE



### Job Expo on Career Opportunities in SBI Life Insurance



### TPO of St Thomas College organises Job Expo

Central Chronicle N

Central Chronicle Hews: High Sep 24: The form of the Place of the folles, or granised above the studies of the studies of the folles of the studies of the head of the head of the studies of the head of the head of the studies of the head of the head of the studies of the



nts from Science, Arts. nagement back nded this

Vargnese appreciated the effort of the organizing team. Dr Pratik Kumar Sharma, Tulika Harshilt and Dr Suruchi Parkey co-ordinated this programme.