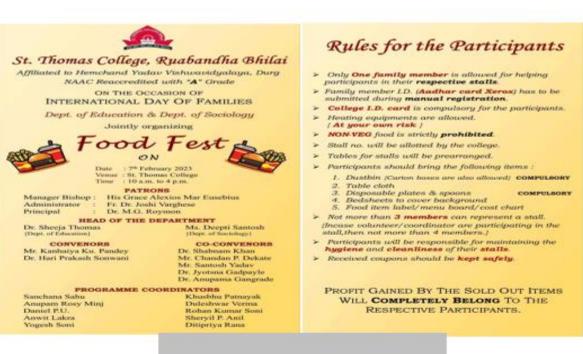

## NOTICE

This is to inform all UG &PG students that the Department of Education & Department of Sociology is jointly organizing 'Food Fest' to observe and celebrate International Family Day in the coming month of February, where the dates will be finalized after the final registration of the event. Therefore, interested students from all discipline are requested to register by filling google form through the link given below the Brochure. Brochure for Food Fest Registration will be circulated in the class group.