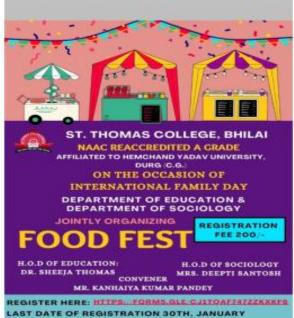

## NOTICE

This is to inform all UG &PG students that the Department of Education & Department of Sociology is jointly organizing 'Food Fest' to observe and celebrate International Family Day in the coming month of February, where the dates will be finalized after the final registration of the event. Therefore, interested students from all discipline are requested to register by filling google form through the link given below the Brochure. Brochure for Food Fest Registration will be circulated in the class group.