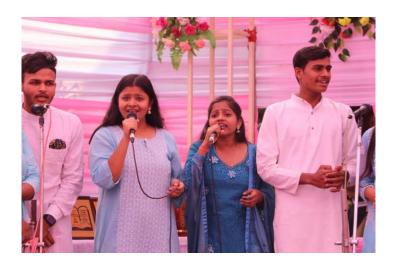

# **Cultural Committee Activity Report : 2022-23**

Date : 30-01-2023
Activity : Annual Day

**No. of Beneficiaries**: 16

The Cultural Committee of St. Thomas College, Bhilai organized the "Annual Day" to develop and encourage the college students. The Chief Guest of this function Mr. Tamradhawaj Sahu, Honourable Home Minister, Govt. Of Chhattisgarh. He is giving the prize to the students, who are the best in their fields of all the year.

**Date** : 30-01-2023

**No. of Beneficiaries : 18** 

| S.  | Name of the Student | Class     |
|-----|---------------------|-----------|
| No. |                     |           |
| 1.  | Khushboo Patnaik    | BA III    |
| 2.  | Heemakshi Sonwani   | BA III    |
| 3.  | Leemeu Sonwani      | B Sc. I   |
| 4.  | Shubhang Das        | MA Final  |
| 5.  | Purva Swami         | BA II     |
| 6.  | Sakshi Chourasia    | BCA I     |
| 7.  | Devajani Chaudhary  | B Sc II   |
| 8.  | P Shubham           | B Com III |
| 9.  | Deepika Jhangle     | B Sc I    |
| 10. | Nikhil Jain         | B Sc I    |
| 11. | Dhalesh Thakur      | B Sc I    |
| 12. | Ayushi              | B Sc I    |
| 13. | Avinash Kaur        | B Sc I    |
| 14. | Bhumika Singh       | B Sc I    |
| 15. | Aditi Mishra        | B Sc I    |
| 16. | Chhaya Sahu         | B Sc I    |