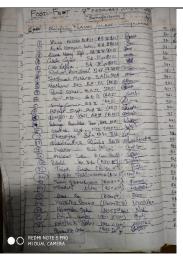

## Department of Sociology & Education Activity Report: 2022-23

**Date** : 07-02-2023

**Activity** : Food Fest

No. of Beneficiaries : 210

Department of Sociology in Collaboration with the Department of Education organized Food Fest to mark International Day of Family on 7<sup>th</sup> February 2023, in the College premises. Students from different streams of the college enthusiastically participated with their family members in the Food Fest. Food Stalls of Variety of taste and nutritional value were prepared and sold by the students. The mega event was inaugurated by Dr. Usha Kiran, Head, Department of Psychology, Girls D B College, Raipur.

The Food Fest Event encouraged and motivated the students to develop team spirit among them, as the students executed the event through a week-long discussion and meticulous planning with their teacher mentors and peer team. Their planning and execution also instilled within them a sense of responsibility towards their work which thereby groomed organizational skill of the students. It also inspired them to create a sense of self-respect and dignity of labour. The most interesting and notable part of the event was, the members of the family got chance to support and contribute their helping hand to their son/ daughter by their presence in their respective stalls to raise their earning to a profitable margin. The profit earned by the students developed a sense of confidence and self-reliance in them. The tedious effort of the students turned out to be a grand success and mega hit that reflected a sense of achievement and reflected ray of hope on their confident smiling faces. This event also taught them the concept of earn and live in their hardships or the creative and easy ways to earn profit thereby developing entrepreneurship skill in the students. Total of 20 Food Counters were displayed for the Food Fest Competition.

**Date** : 07-02-2023

**No. of Beneficiaries : 210** 