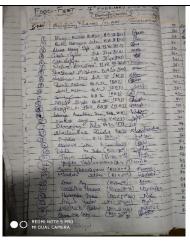

## Department of Sociology & Education Activity Report: 2022-23

**Date** : 07-02-2023

**Activity** : Food Fest

No. of Beneficiaries : 210

Department of Sociology in Collaboration with the Department of Education organized Food Fest to mark International Day of Family on 7<sup>th</sup> February 2023, in the College premises. Students from different streams of the college enthusiastically participated with their family members in the Food Fest. Food Stalls of Variety of taste and nutritional value were prepared and sold by the students. The mega event was inaugurated by Dr. Usha Kiran, Head, Department of Psychology, Girls D B College, Raipur.

The Food Fest Event encouraged and motivated the students to develop team spirit among them, as the students executed the event through a week-long discussion and meticulous planning with their teacher mentors and peer team. Their planning and execution also instilled within them a sense of responsibility towards their work which thereby groomed organizational skill of the students. It also inspired them to create a sense of self-respect and dignity of labour. The most interesting and notable part of the event was, the members of the family got chance to support and contribute their helping hand to their son/ daughter by their presence in their respective stalls to raise their earning to a profitable margin. The profit earned by the students developed a sense of confidence and self-reliance in them. The tedious effort of the students turned out to be a grand success and mega hit that reflected a sense of achievement and reflected ray of hope on their confident smiling faces. This event also taught them the concept of earn and live in their hardships or the creative and easy ways to earn profit thereby developing entrepreneurship skill in the students. Total of 20 Food Counters were displayed for the Food Fest Competition.

**Date** : 07-02-2023

**No. of Beneficiaries : 210** 