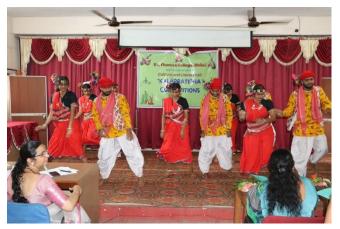

## Committee for Cultural and Literary Activity Report: 2022-23

**Date** : 28-09-2022

**Activity** : Kala Pratibha: Cultural Fine Arts and Literary Competitions

No. of Beneficiaries : 229

The Committee for Cultural and Literary Activities organized competitions in cultural, literary, and fine arts categories, including Classical Music, light music, group song, instrumental, Classical dance, Folk dance, skit, debate, extempore, Quiz, spot painting, Poster making, cartoon making, Rangoli, Mehendi, Collage making, etc. The college provides a platform for the students to showcase their talents. The first-position winners will be participating in university-level inter-college competitions. The student scoring the maximum points will be awarded the "Kala Pratibha Samman"

#### RESULTS OF KALAPRATIBHA COMPETITIONS 2022-2023

| EVENT                  | POSITION    | NAME OF STUDENT        | CLASS        |
|------------------------|-------------|------------------------|--------------|
| Classical Vocal Solo   | I           | Noopur Sanjana Dan     | BA II        |
|                        | II          | Raghavendra Kumar sahu | BSc III      |
|                        | III         | Harshita Jolha         | BA II        |
| Light Vocal (Solo)     | I           | Noopur Sanjana Dan     | BA II        |
| , ,                    | II          | Shubang Das            | MA Final     |
|                        | III         | Sejal Deshpande        | B Com I      |
| Group Song             | I           | Heemakshi Sonwani      | B Com III    |
|                        |             | Khushboo Patnaik       | BA III       |
|                        |             | Dimple Netham          | B Com II     |
|                        |             | Shrishti Panna         | B Com II     |
|                        |             | Disha Diwan            | B Com II     |
|                        |             | Tarushikha             | BSc I        |
| Instrumental (Non      | I           | Shubhang Das           | M A Final    |
| Percussion)            | II          | Raghavendra kumar Sahu | BSc III      |
|                        | III         | Shriya Deepti Santosh  | B Com II     |
| Classical Dance (Solo) | I           | Purva Swami            | B A II       |
|                        | II          | Sakshi Chourasia       | BCAI         |
|                        | III         | Devjan Choudhary       | B Sc II      |
|                        | Consolation | Arya Shrivastava       | B Com III    |
| Group Dance            | I           | Vanika Chandrakar      | BSc III      |
|                        |             | Devyani patel          | BSc III      |
|                        |             | Tiksha Chandrakar      | BSc III      |
|                        |             | Shivani Sharma         | BSc III      |
|                        |             | Tulsi                  | BSc II       |
|                        | II          | Aditya Kharanshu       | MSc I Phy    |
|                        |             | H Jhanvi Sahu          | MSc I Phy    |
|                        |             | Vaishnavi Mule         | BSc I B1     |
|                        |             | Leman Sahu             | BSc III, M3  |
|                        |             | Harsh Nirmalkar        | BSc III,MZ3  |
|                        |             | Dilesh Kumar Sahu      | BSc III, BT3 |
|                        |             | Amit Majhi             | B Com I      |
|                        |             | Priya Patel            | BSc II, BT2  |
|                        |             | Kumari Linu            | BSc II, MC2  |
|                        |             | Smita Patel            | BSc II, B2   |