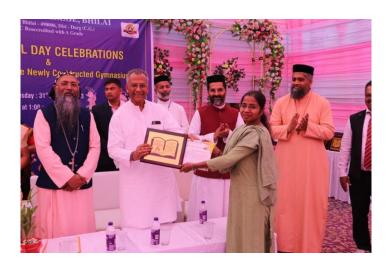

# **Cultural Committee Activity Report : 2022-23**

Date : 30-01-2023
Activity : Annual Day

**No. of Beneficiaries**: 16

The Cultural Committee of St. Thomas College, Bhilai organized the "Annual Day" to develop and encourage the college students. The Chief Guest of this function Mr. Tamradhawaj Sahu, Honourable Home Minister, Govt. Of Chhattisgarh. He is giving the prize to the students, who are the best in their fields of all the year.

**Date** : 30-01-2023

**No. of Beneficiaries : 18** 

| S.  | Name of the Student | Class     |
|-----|---------------------|-----------|
| No. |                     |           |
| 1.  | Khushboo Patnaik    | BA III    |
| 2.  | Heemakshi Sonwani   | BA III    |
| 3.  | Leemeu Sonwani      | B Sc. I   |
| 4.  | Shubhang Das        | MA Final  |
| 5.  | Purva Swami         | BA II     |
| 6.  | Sakshi Chourasia    | BCA I     |
| 7.  | Devajani Chaudhary  | B Sc II   |
| 8.  | P Shubham           | B Com III |
| 9.  | Deepika Jhangle     | B Sc I    |
| 10. | Nikhil Jain         | B Sc I    |
| 11. | Dhalesh Thakur      | B Sc I    |
| 12. | Ayushi              | B Sc I    |
| 13. | Avinash Kaur        | B Sc I    |
| 14. | Bhumika Singh       | B Sc I    |
| 15. | Aditi Mishra        | B Sc I    |
| 16. | Chhaya Sahu         | B Sc I    |