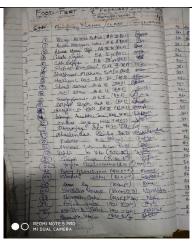

## Department of Sociology & Education Activity Report: 2022-23

**Date** : 07-02-2023

**Activity** : Food Fest

No. of Beneficiaries : 210

Department of Sociology in Collaboration with the Department of Education organized Food Fest to mark International Day of Family on 7<sup>th</sup> February 2023, in the College premises. Students from different streams of the college enthusiastically participated with their family members in the Food Fest. Food Stalls of Variety of taste and nutritional value were prepared and sold by the students. The mega event was inaugurated by Dr. Usha Kiran, Head, Department of Psychology, Girls D B College, Raipur.

The Food Fest Event encouraged and motivated the students to develop team spirit among them, as the students executed the event through a week-long discussion and meticulous planning with their teacher mentors and peer team. Their planning and execution also instilled within them a sense of responsibility towards their work which thereby groomed organizational skill of the students. It also inspired them to create a sense of self-respect and dignity of labour. The most interesting and notable part of the event was, the members of the family got chance to support and contribute their helping hand to their son/ daughter by their presence in their respective stalls to raise their earning to a profitable margin. The profit earned by the students developed a sense of confidence and self-reliance in them. The tedious effort of the students turned out to be a grand success and mega hit that reflected a sense of achievement and reflected ray of hope on their confident smiling faces. This event also taught them the concept of earn and live in their hardships or the creative and easy ways to earn profit thereby developing entrepreneurship skill in the students. Total of 20 Food Counters were displayed for the Food Fest Competition.

**Date** : 07-02-2023

**No. of Beneficiaries : 210** 