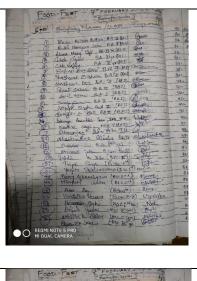

## Department of Sociology & Education Activity Report: 2022-23

**Date** : 07-02-2023

**Activity** : Food Fest

No. of Beneficiaries : 210

Department of Sociology in Collaboration with the Department of Education organized Food Fest to mark International Day of Family on 7<sup>th</sup> February 2023, in the College premises. Students from different streams of the college enthusiastically participated with their family members in the Food Fest. Food Stalls of Variety of taste and nutritional value were prepared and sold by the students. The mega event was inaugurated by Dr. Usha Kiran, Head, Department of Psychology, Girls D B College, Raipur.

The Food Fest Event encouraged and motivated the students to develop team spirit among them, as the students executed the event through a week-long discussion and meticulous planning with their teacher mentors and peer team. Their planning and execution also instilled within them a sense of responsibility towards their work which thereby groomed organizational skill of the students. It also inspired them to create a sense of self-respect and dignity of labour. The most interesting and notable part of the event was, the members of the family got chance to support and contribute their helping hand to their son/ daughter by their presence in their respective stalls to raise their earning to a profitable margin. The profit earned by the students developed a sense of confidence and self-reliance in them. The tedious effort of the students turned out to be a grand success and mega hit that reflected a sense of achievement and reflected ray of hope on their confident smiling faces. This event also taught them the concept of earn and live in their hardships or the creative and easy ways to earn profit thereby developing entrepreneurship skill in the students. Total of 20 Food Counters were displayed for the Food Fest Competition.

**Date** : 07-02-2023

**No. of Beneficiaries : 210** 