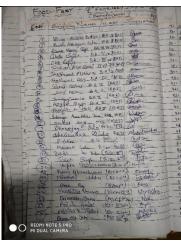

## Department of Sociology & Education Activity Report: 2022-23

**Date** : 07-02-2023

**Activity** : Food Fest

No. of Beneficiaries : 210

Department of Sociology in Collaboration with the Department of Education organized Food Fest to mark International Day of Family on 7<sup>th</sup> February 2023, in the College premises. Students from different streams of the college enthusiastically participated with their family members in the Food Fest. Food Stalls of Variety of taste and nutritional value were prepared and sold by the students. The mega event was inaugurated by Dr. Usha Kiran, Head, Department of Psychology, Girls D B College, Raipur.

The Food Fest Event encouraged and motivated the students to develop team spirit among them, as the students executed the event through a week-long discussion and meticulous planning with their teacher mentors and peer team. Their planning and execution also instilled within them a sense of responsibility towards their work which thereby groomed organizational skill of the students. It also inspired them to create a sense of self-respect and dignity of labour. The most interesting and notable part of the event was, the members of the family got chance to support and contribute their helping hand to their son/ daughter by their presence in their respective stalls to raise their earning to a profitable margin. The profit earned by the students developed a sense of confidence and self-reliance in them. The tedious effort of the students turned out to be a grand success and mega hit that reflected a sense of achievement and reflected ray of hope on their confident smiling faces. This event also taught them the concept of earn and live in their hardships or the creative and easy ways to earn profit thereby developing entrepreneurship skill in the students. Total of 20 Food Counters were displayed for the Food Fest Competition.

**Date** : 07-02-2023

**No. of Beneficiaries : 210** 