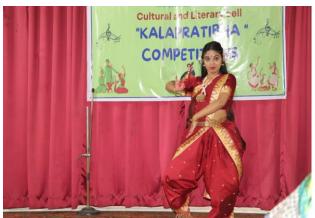

## Committee for Cultural and Literary Activity Report: 2022-23

**Date** : 28-09-2022

**Activity** : Kala Pratibha: Cultural Fine Arts and Literary Competitions

No. of Beneficiaries : 229

The Committee for Cultural and Literary Activities organized competitions in cultural, literary, and fine arts categories, including Classical Music, light music, group song, instrumental, Classical dance, Folk dance, skit, debate, extempore, Quiz, spot painting, Poster making, cartoon making, Rangoli, Mehendi, Collage making, etc. The college provides a platform for the students to showcase their talents. The first-position winners will be participating in university-level inter-college competitions. The student scoring the maximum points will be awarded the "Kala Pratibha Samman"

#### RESULTS OF KALAPRATIBHA COMPETITIONS 2022-2023

| EVENT                  | POSITION    | NAME OF STUDENT        | CLASS        |
|------------------------|-------------|------------------------|--------------|
| Classical Vocal Solo   | I           | Noopur Sanjana Dan     | BA II        |
|                        | II          | Raghavendra Kumar sahu | BSc III      |
|                        | III         | Harshita Jolha         | BA II        |
| Light Vocal (Solo)     | I           | Noopur Sanjana Dan     | BA II        |
| , ,                    | II          | Shubang Das            | MA Final     |
|                        | III         | Sejal Deshpande        | B Com I      |
| Group Song             | I           | Heemakshi Sonwani      | B Com III    |
|                        |             | Khushboo Patnaik       | BA III       |
|                        |             | Dimple Netham          | B Com II     |
|                        |             | Shrishti Panna         | B Com II     |
|                        |             | Disha Diwan            | B Com II     |
|                        |             | Tarushikha             | BSc I        |
| Instrumental (Non      | I           | Shubhang Das           | M A Final    |
| Percussion)            | II          | Raghavendra kumar Sahu | BSc III      |
|                        | III         | Shriya Deepti Santosh  | B Com II     |
| Classical Dance (Solo) | I           | Purva Swami            | B A II       |
|                        | II          | Sakshi Chourasia       | BCAI         |
|                        | III         | Devjan Choudhary       | B Sc II      |
|                        | Consolation | Arya Shrivastava       | B Com III    |
| Group Dance            | I           | Vanika Chandrakar      | BSc III      |
|                        |             | Devyani patel          | BSc III      |
|                        |             | Tiksha Chandrakar      | BSc III      |
|                        |             | Shivani Sharma         | BSc III      |
|                        |             | Tulsi                  | BSc II       |
|                        | II          | Aditya Kharanshu       | MSc I Phy    |
|                        |             | H Jhanvi Sahu          | MSc I Phy    |
|                        |             | Vaishnavi Mule         | BSc I B1     |
|                        |             | Leman Sahu             | BSc III, M3  |
|                        |             | Harsh Nirmalkar        | BSc III,MZ3  |
|                        |             | Dilesh Kumar Sahu      | BSc III, BT3 |
|                        |             | Amit Majhi             | B Com I      |
|                        |             | Priya Patel            | BSc II, BT2  |
|                        |             | Kumari Linu            | BSc II, MC2  |
|                        |             | Smita Patel            | BSc II, B2   |