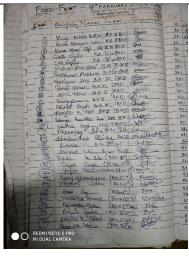

## Department of Sociology & Education Activity Report: 2022-23

**Date** : 07-02-2023

**Activity** : Food Fest

No. of Beneficiaries : 210

Department of Sociology in Collaboration with the Department of Education organized Food Fest to mark International Day of Family on 7<sup>th</sup> February 2023, in the College premises. Students from different streams of the college enthusiastically participated with their family members in the Food Fest. Food Stalls of Variety of taste and nutritional value were prepared and sold by the students. The mega event was inaugurated by Dr. Usha Kiran, Head, Department of Psychology, Girls D B College, Raipur.

The Food Fest Event encouraged and motivated the students to develop team spirit among them, as the students executed the event through a week-long discussion and meticulous planning with their teacher mentors and peer team. Their planning and execution also instilled within them a sense of responsibility towards their work which thereby groomed organizational skill of the students. It also inspired them to create a sense of self-respect and dignity of labour. The most interesting and notable part of the event was, the members of the family got chance to support and contribute their helping hand to their son/ daughter by their presence in their respective stalls to raise their earning to a profitable margin. The profit earned by the students developed a sense of confidence and self-reliance in them. The tedious effort of the students turned out to be a grand success and mega hit that reflected a sense of achievement and reflected ray of hope on their confident smiling faces. This event also taught them the concept of earn and live in their hardships or the creative and easy ways to earn profit thereby developing entrepreneurship skill in the students. Total of 20 Food Counters were displayed for the Food Fest Competition.

**Date** : 07-02-2023

**No. of Beneficiaries : 210** 