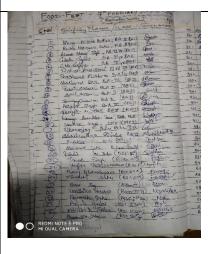

## Department of Sociology & Education Activity Report: 2022-23

**Date** : 07-02-2023

**Activity** : Food Fest

No. of Beneficiaries : 210

Department of Sociology in Collaboration with the Department of Education organized Food Fest to mark International Day of Family on 7<sup>th</sup> February 2023, in the College premises. Students from different streams of the college enthusiastically participated with their family members in the Food Fest. Food Stalls of Variety of taste and nutritional value were prepared and sold by the students. The mega event was inaugurated by Dr. Usha Kiran, Head, Department of Psychology, Girls D B College, Raipur.

The Food Fest Event encouraged and motivated the students to develop team spirit among them, as the students executed the event through a week-long discussion and meticulous planning with their teacher mentors and peer team. Their planning and execution also instilled within them a sense of responsibility towards their work which thereby groomed organizational skill of the students. It also inspired them to create a sense of self-respect and dignity of labour. The most interesting and notable part of the event was, the members of the family got chance to support and contribute their helping hand to their son/ daughter by their presence in their respective stalls to raise their earning to a profitable margin. The profit earned by the students developed a sense of confidence and self-reliance in them. The tedious effort of the students turned out to be a grand success and mega hit that reflected a sense of achievement and reflected ray of hope on their confident smiling faces. This event also taught them the concept of earn and live in their hardships or the creative and easy ways to earn profit thereby developing entrepreneurship skill in the students. Total of 20 Food Counters were displayed for the Food Fest Competition.

**Date** : 07-02-2023

**No. of Beneficiaries : 210** 