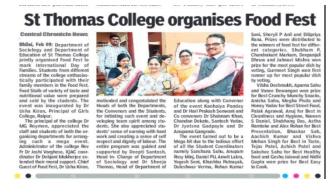

## Department of Sociology & Education Activity Report: 2022-23

**Date** : 07-02-2023

**Activity** : Food Fest

No. of Beneficiaries : 210

Department of Sociology in Collaboration with the Department of Education organized Food Fest to mark International Day of Family on 7<sup>th</sup> February 2023, in the College premises. Students from different streams of the college enthusiastically participated with their family members in the Food Fest. Food Stalls of Variety of taste and nutritional value were prepared and sold by the students. The mega event was inaugurated by Dr. Usha Kiran, Head, Department of Psychology, Girls D B College, Raipur.

The Food Fest Event encouraged and motivated the students to develop team spirit among them, as the students executed the event through a week-long discussion and meticulous planning with their teacher mentors and peer team. Their planning and execution also instilled within them a sense of responsibility towards their work which thereby groomed organizational skill of the students. It also inspired them to create a sense of self-respect and dignity of labour. The most interesting and notable part of the event was, the members of the family got chance to support and contribute their helping hand to their son/ daughter by their presence in their respective stalls to raise their earning to a profitable margin. The profit earned by the students developed a sense of confidence and self-reliance in them. The tedious effort of the students turned out to be a grand success and mega hit that reflected a sense of achievement and reflected ray of hope on their confident smiling faces. This event also taught them the concept of earn and live in their hardships or the creative and easy ways to earn profit thereby developing entrepreneurship skill in the students. Total of 20 Food Counters were displayed for the Food Fest Competition.

**Date** : 07-02-2023

**No. of Beneficiaries : 210** 