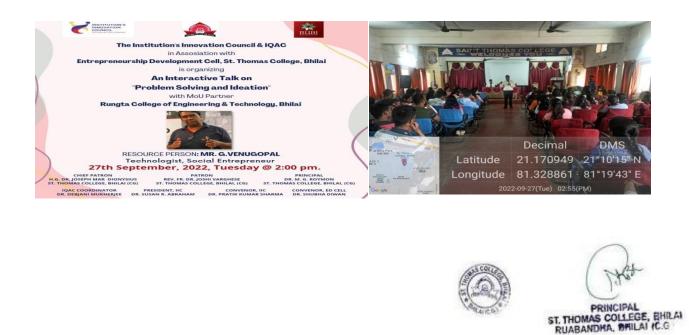

# Entrepreneurship Development Cell 2022-23

| Day & Date           | : | Wednesday, 07.09.2022      |
|----------------------|---|----------------------------|
| Activity             | : | Interactive Talk           |
| Торіс                | : | Journey of An Entrepreneur |
| No. of Beneficiaries | : | 207                        |

Institutional Innovation Council, IOAC, Entrepreneurship Development Cell and Training and Placement Cell and Jointly organized a guest lecture an interactive session on "JOURNEY OF AN ENTREPRENEUR" in the college. A popular personality in the Raipur- Bhilai region Mr. Priyank Patel, Owner, Nukkad Café was invited as guest speaker. He runs a chain of Café in Raipur and Bhilai. He shared his journey from being an Engineering graduate to a successful entrepreneur. The main highlight of his café is that the café provides jobs to differently abled and transgender people. The Café group is trying to provide social and economic support to these people. The speaker shared many inspiring stories with the students that motivated him to be an entrepreneur along with offering helping hands to the discriminated people of the society. He motivated students to pursue their dreams and develop their own enterprise so that they can make someone economically independent. He also talked about the hurdles and challenges an entrepreneur face during setting up an enterprise.