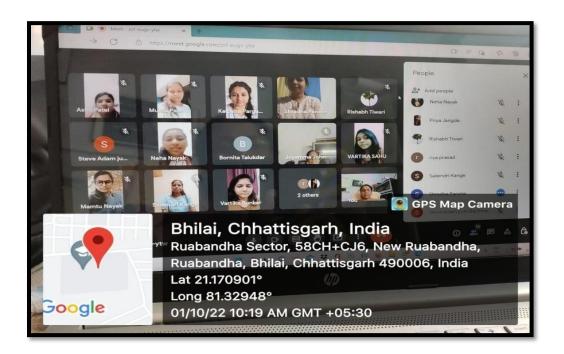

The P.G. Department of Chemistry St. Thomas College, Bhilai organized an interactive online session of the alumni on 27/08/22. The idea of this session was the sharing of academic experience and path to career by the alumni. Alumni of 2007 pass out batch also join the meet and share their experience. Alumnus. Dr. Santanu Laskar who is serving in university of Japan shared his success journey and promise the department to help the current student in all means. Many eminent alumni like Dr. YashuVerma, Dr. Disha Chouhan, Sumit Dubey, Abhinavlal, Dipti join the meet and participated in the discussion. Dr. James Mathew, HOD on this occasion welcomed the gathering and informed them about the progress of the department. Dr. Chanda Verma in her talk emphasized on the new scenario of developing connectively between the passout students and the current students. Online alumni meet was technically supported by Dr. Arvind Kumar Sahu Asst. Prof. The session was found to be very fruitful and interactive.