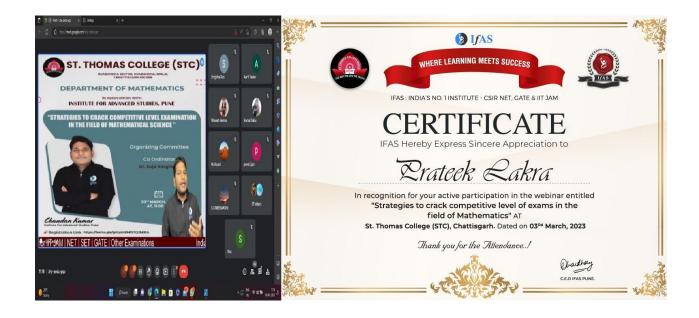

#### **5.1: STUDENT SUPPORT**

5.1.4: Students Benefitted by Guidance for Competitive Examinations and Career Counselling Programmes offered by the Institution during the Year 2022-23

Submitted to National Assessment and Accreditation Council 2022 - 2023