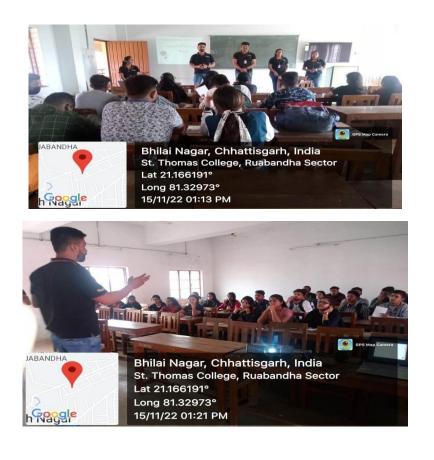

The Training and Placement Office of St. Thomas College, Bhilai organized a Career Awareness Program in Indian Coast Guard for Science student on 1<sup>st</sup> August 2022 (Monday). Vinay Kumar (Pradhan Adhikari) and Sapan Singh (UttamAdhikari) from Indian Coast Guard were the Speaker of the same. A total number of 72 students from Science stream participated in the Program. They had given detail information for recruitment process, Ranking and Pay structure. Indian Coast Guard is forth Armed force of the Union and is a marine sea Going force having both peace time and war time role. This campaign is for spreading awareness among the students of Chhattisgarh as recruitment of the state is very low.