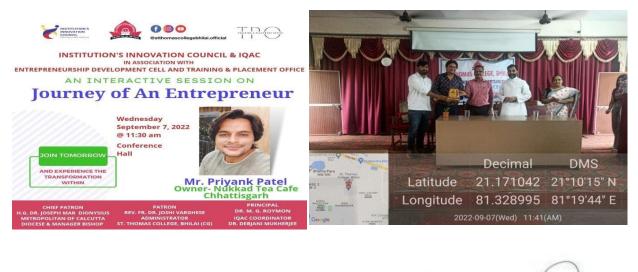

# Entrepreneurship Development Cell 2022-23

| Day & Date           | : | Wednesday, 07.09.2022      |
|----------------------|---|----------------------------|
| Activity             | : | Interactive Talk           |
| Торіс                | : | Journey of An Entrepreneur |
| No. of Beneficiaries | : | 207                        |

Institutional Innovation Council, IOAC, Entrepreneurship Development Cell and Training and Placement Cell and Jointly organized a guest lecture an interactive session on "JOURNEY OF AN ENTREPRENEUR" in the college. A popular personality in the Raipur- Bhilai region Mr. Priyank Patel, Owner, Nukkad Café was invited as guest speaker. He runs a chain of Café in Raipur and Bhilai. He shared his journey from being an Engineering graduate to a successful entrepreneur. The main highlight of his café is that the café provides jobs to differently abled and transgender people. The Café group is trying to provide social and economic support to these people. The speaker shared many inspiring stories with the students that motivated him to be an entrepreneur along with offering helping hands to the discriminated people of the society. He motivated students to pursue their dreams and develop their own enterprise so that they can make someone economically independent. He also talked about the hurdles and challenges an entrepreneur face during setting up an enterprise.