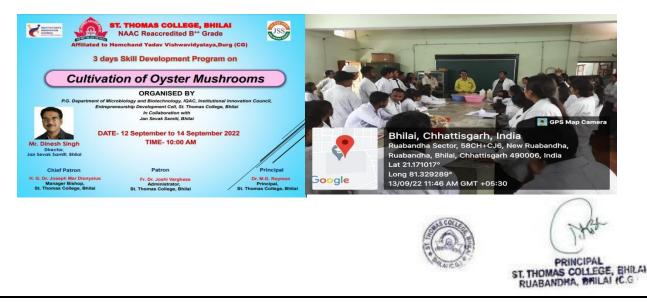

#### 2022-23

| Day & Date           | : | Monday, 12.09.22 to 14.09.22               |
|----------------------|---|--------------------------------------------|
| Activity             | : | Skill Development Program                  |
| Торіс                | : | Cultivation of Oyster Mushroom             |
| Trainer              | : | Mr. Dinesh Singh, Jan Sevak Samiti, Bhilai |
| No. of Beneficiaries | : | 45                                         |

A 03 day skill development programme on "Cultivation of Oyster Mushrooms" has been organized by the P.G Department of Microbiology and Biotechnology, IQAC, Institutional Innovation Council, Entrepreneurship Development Cell, St Thomas College Bhilai. In collaboration with Jan Sevak Samiti, NGO, Sector-2. The resource person of the programe was Director of Jan Sevak Samiti Mr. Dinesh Singh. Mushroom cultivation has emerged as a profitable business with low cost capital requirement. Students can be trained to cultivate mushrooms which can be helpful for them in future. The training program started with a explanatory lecture session about types and importance of mushrooms by Mr. Dinesh Singh. He enlightened the participants with the economical value of mushrooms in today's market. On Day 1 students learned about the basics of mushroom cultivation along with the sterilization of required material in the lab. On Day 2 prepared the mushroom cultivation bags in assistance with the trainer and On Day 3 spawn preparation was taught to the students. Towards theend of programme there was a question/answer session for students. The total participants of the programme were 45. Mr. Dinesh Singh assured the students and the staff to assist them in further mass cultivating mushrooms in lab and in field.

| Day & Date           | : | Monday, 12.09.22 to 14.09.22               |
|----------------------|---|--------------------------------------------|
| Activity             | : | Skill Development Program                  |
| Торіс                | : | Cultivation of Oyster Mushroom             |
| Trainer              | : | Mr. Dinesh Singh, Jan Sevak Samiti, Bhilai |
| No. of Beneficiaries | : | 45                                         |