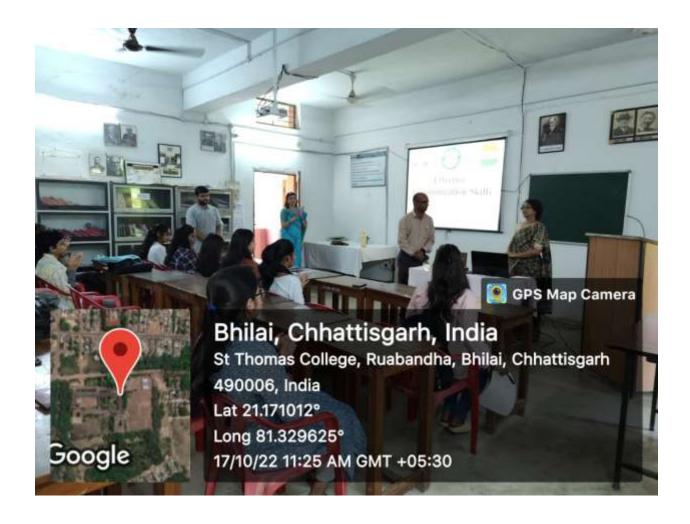

**CLASSROOM WITH LCD PROJECTOR** 

RUABANDHA, BHILAI – 490 006, DURG (DIST.) CHHATTISGARH (A Post Graduate College, Affiliated to Hemchand Yadav Vishwavidyalaya, Durg)

#### CLASSROOM WITH LCD PROJECTOR