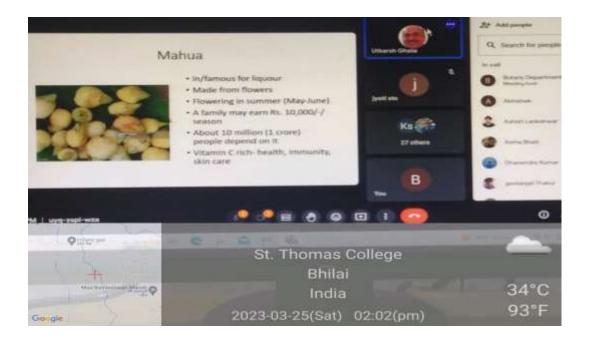

Chhattisgarh

# Criterion – 4

**4.1.3:** Number Of Classrooms And Seminar Halls With ICT- Enabled Facilities Such As Smart Class, LMS, Etc.



Submitted to National Assessment and Accreditation Council 2022-23

# **Criterion 4 - Infrastructure and Learning Resources**

**Key Indicator – 4.1 Physical Facilities** 

#### **SUPPORTING DOCUMENTS FOR 4.1.3**

**4.1.3** Number of classrooms and seminar halls with ICT- enabled facilities such as smart class, LMS, etc.

CLASSROOMS WITH ICT FACILITY (WIFI/LAN, COMPUTER, WEB-CAMERA, SPEAKER, LMS FACILITY)

### Classrooms with ICT Facility (Wifi/LAN, Computer, Web-Camera, Speaker, LMS facility)



### Classrooms with ICT Facility (Wifi/LAN, Computer, Web-Camera, Speaker, LMS facility)





#### DESKTOP VIEW OF COMPUTER AND ONLINE CLASSES/ WEBINARS