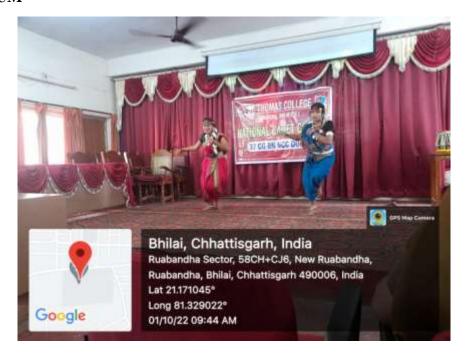

## St. Thomas College, Bhilai

Affiliated to Hemchand Yadav Vishwavidyalaya, Durg, Chhattisgarh

## Criterion – 4

4.1.2: Details Of Facilities For Cultural Activities, Sports, Games (Indoor, Outdoor), Gymnasium, Yoga Centre Etc.



Submitted to National Assessment and Accreditation Council 2022-23

# **Criterion 4 - Infrastructure and Learning Resources**

**Key Indicator – 4.1 Physical Facilities** 

**4.1.2** The Institution has adequate facilities for cultural activities, sports, games (indoor, outdoor), gymnasium, yoga centre etc.

## **SPORTS & GAMES:**





MINI STADIUM



**RUNNING TRACK** 



#### BASKET BALL



CRICKET



FOOTBALL



**TABLE TENNIS** 



### TOURNAMENT ORGANISED IN THE COLLEGE

### **GYMNASIUM**



#### FACILITIES FOR CULTURAL ACTIVITIES

#### **AUDITORIUM**





### **OPEN AIR STAGE**





## **MUSIC ROOM**



## MUSIC ROOM WITH MUSICAL INSTRUMENTS



## YOGA