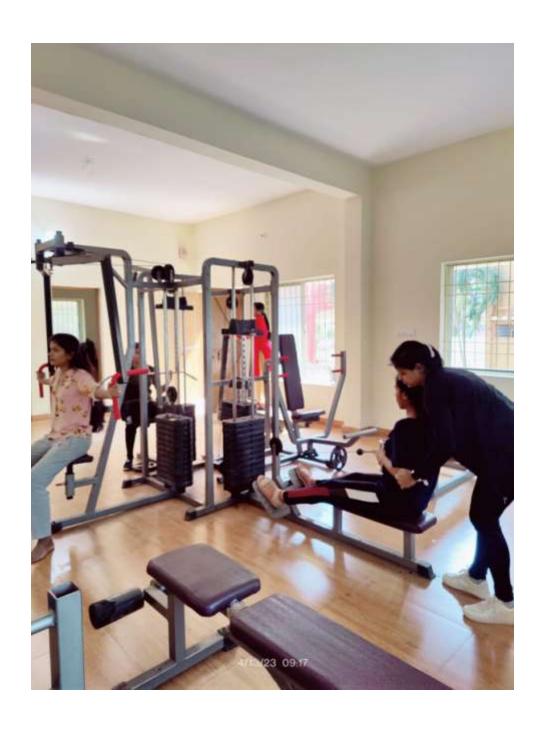

## St. Thomas College, Bhilai

Affiliated to Hemchand Yadav Vishwavidyalaya, Durg, Chhattisgarh

## Criterion – 4

4.1.2: Details Of Facilities For Cultural Activities, Sports, Games (Indoor, Outdoor), Gymnasium, Yoga Centre Etc.



Submitted to National Assessment and Accreditation Council 2022-23

# **Criterion 4 - Infrastructure and Learning Resources**

**Key Indicator – 4.1 Physical Facilities** 

**4.1.2** The Institution has adequate facilities for cultural activities, sports, games (indoor, outdoor), gymnasium, yoga centre etc.

## **SPORTS & GAMES:**





MINI STADIUM



**RUNNING TRACK** 



#### BASKET BALL



CRICKET



FOOTBALL



**TABLE TENNIS** 



### TOURNAMENT ORGANISED IN THE COLLEGE

### **GYMNASIUM**



#### FACILITIES FOR CULTURAL ACTIVITIES

#### **AUDITORIUM**





### **OPEN AIR STAGE**





## **MUSIC ROOM**



## MUSIC ROOM WITH MUSICAL INSTRUMENTS



## YOGA