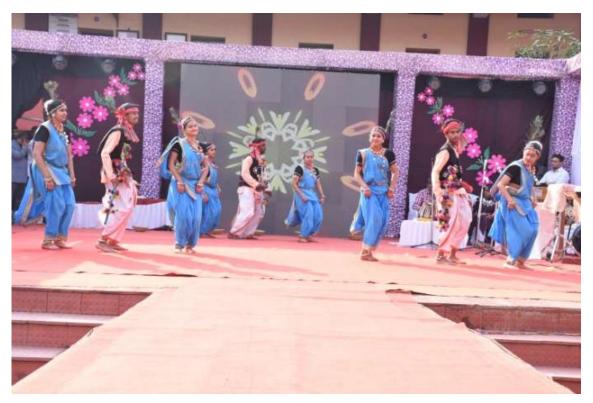

ilai

Affiliated to Hemchand Yadav Vishwavidyalaya, Durg, Chhattisgarh

## Criterion – 4

4.1.2: Details Of Facilities For Cultural Activities, Sports, Games (Indoor, Outdoor), Gymnasium, Yoga Centre Etc.



Submitted to National Assessment and Accreditation Council 2022-23

# **Criterion 4 - Infrastructure and Learning Resources**

**Key Indicator – 4.1 Physical Facilities** 

**4.1.2** The Institution has adequate facilities for cultural activities, sports, games (indoor, outdoor), gymnasium, yoga centre etc.

## **SPORTS & GAMES:**





MINI STADIUM



**RUNNING TRACK** 



#### BASKET BALL



CRICKET



FOOTBALL



**TABLE TENNIS** 



### TOURNAMENT ORGANISED IN THE COLLEGE

### **GYMNASIUM**



#### FACILITIES FOR CULTURAL ACTIVITIES

#### **AUDITORIUM**





### **OPEN AIR STAGE**





## **MUSIC ROOM**



## MUSIC ROOM WITH MUSICAL INSTRUMENTS



## YOGA