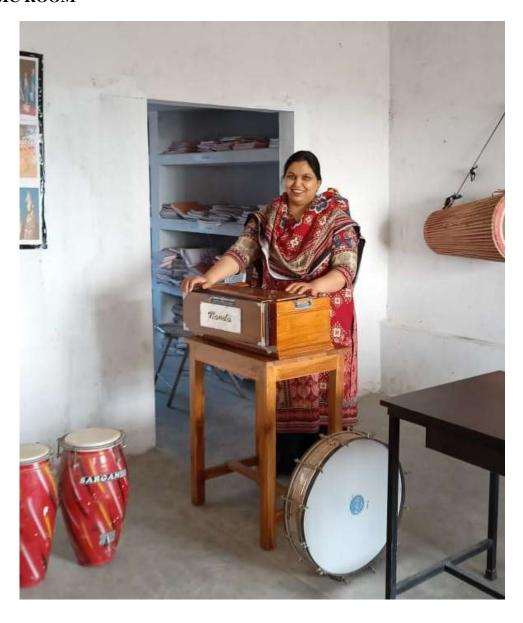

chand Yadav Vishwavidyalaya, Durg, Chhattisgarh

## Criterion – 4

4.1.2: Details Of Facilities For Cultural Activities, Sports, Games (Indoor, Outdoor), Gymnasium, Yoga Centre Etc.



Submitted to National Assessment and Accreditation Council 2022-23

# **Criterion 4 - Infrastructure and Learning Resources**

**Key Indicator – 4.1 Physical Facilities** 

**4.1.2** The Institution has adequate facilities for cultural activities, sports, games (indoor, outdoor), gymnasium, yoga centre etc.

## **SPORTS & GAMES:**





MINI STADIUM



**RUNNING TRACK** 



#### BASKET BALL



CRICKET



FOOTBALL



**TABLE TENNIS** 



### TOURNAMENT ORGANISED IN THE COLLEGE

### **GYMNASIUM**



#### FACILITIES FOR CULTURAL ACTIVITIES

#### **AUDITORIUM**





### **OPEN AIR STAGE**





## **MUSIC ROOM**



## MUSIC ROOM WITH MUSICAL INSTRUMENTS



## YOGA