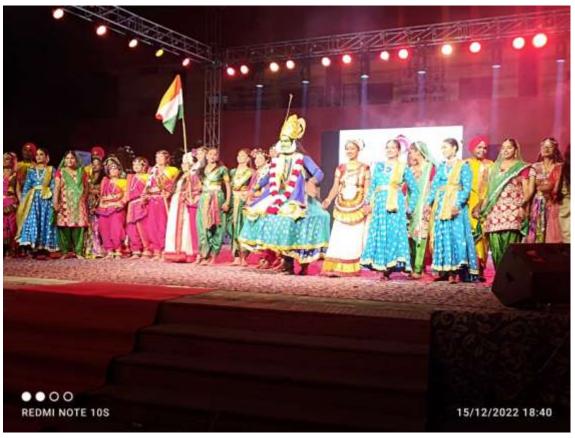

ai

Affiliated to Hemchand Yadav Vishwavidyalaya, Durg, Chhattisgarh

## Criterion – 4

4.1.2: Details Of Facilities For Cultural Activities, Sports, Games (Indoor, Outdoor), Gymnasium, Yoga Centre Etc.



Submitted to National Assessment and Accreditation Council 2022-23

# **Criterion 4 - Infrastructure and Learning Resources**

**Key Indicator – 4.1 Physical Facilities** 

**4.1.2** The Institution has adequate facilities for cultural activities, sports, games (indoor, outdoor), gymnasium, yoga centre etc.

## **SPORTS & GAMES:**





MINI STADIUM



**RUNNING TRACK** 



#### BASKET BALL



CRICKET



FOOTBALL



**TABLE TENNIS** 



### TOURNAMENT ORGANISED IN THE COLLEGE

### **GYMNASIUM**



#### FACILITIES FOR CULTURAL ACTIVITIES

#### **AUDITORIUM**





### **OPEN AIR STAGE**





## **MUSIC ROOM**



## MUSIC ROOM WITH MUSICAL INSTRUMENTS



## YOGA