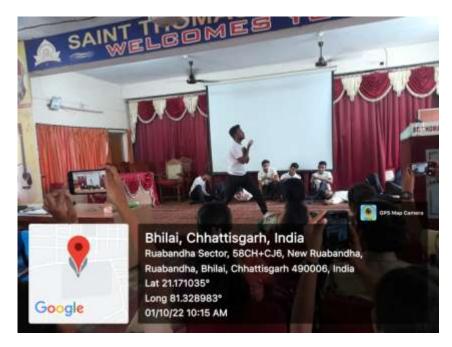

## St. Thomas College, Bhilai

Affiliated to Hemchand Yadav Vishwavidyalaya, Durg, Chhattisgarh

## Criterion – 4

4.1.2: Details Of Facilities For Cultural Activities, Sports, Games (Indoor, Outdoor), Gymnasium, Yoga Centre Etc.



Submitted to National Assessment and Accreditation Council 2022-23

# **Criterion 4 - Infrastructure and Learning Resources**

**Key Indicator – 4.1 Physical Facilities** 

**4.1.2** The Institution has adequate facilities for cultural activities, sports, games (indoor, outdoor), gymnasium, yoga centre etc.

## **SPORTS & GAMES:**





MINI STADIUM



**RUNNING TRACK** 



#### BASKET BALL



CRICKET



FOOTBALL



**TABLE TENNIS** 



### TOURNAMENT ORGANISED IN THE COLLEGE

### **GYMNASIUM**



#### FACILITIES FOR CULTURAL ACTIVITIES

#### **AUDITORIUM**





### **OPEN AIR STAGE**





## **MUSIC ROOM**



## MUSIC ROOM WITH MUSICAL INSTRUMENTS



## YOGA