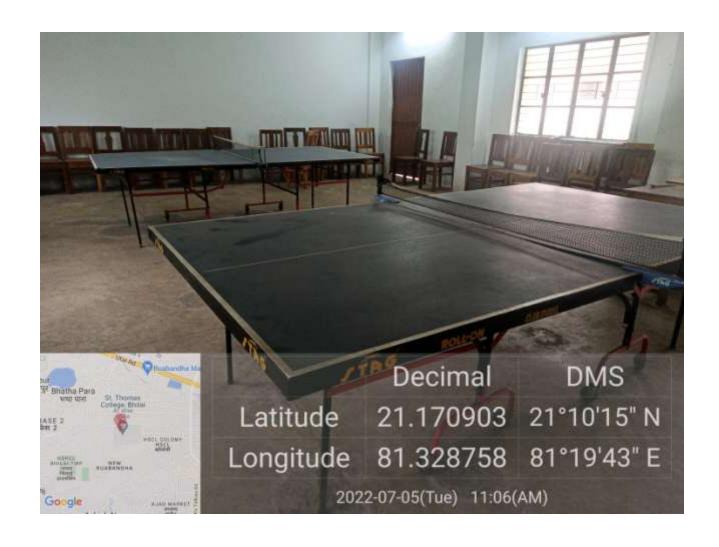

## St. Thomas College, Bhilai

Affiliated to Hemchand Yadav Vishwavidyalaya, Durg, Chhattisgarh

## Criterion – 4

4.1.2: Details Of Facilities For Cultural Activities, Sports, Games (Indoor, Outdoor), Gymnasium, Yoga Centre Etc.



Submitted to National Assessment and Accreditation Council 2022-23

# **Criterion 4 - Infrastructure and Learning Resources**

**Key Indicator – 4.1 Physical Facilities** 

**4.1.2** The Institution has adequate facilities for cultural activities, sports, games (indoor, outdoor), gymnasium, yoga centre etc.

## **SPORTS & GAMES:**





MINI STADIUM



**RUNNING TRACK** 



#### BASKET BALL



CRICKET



FOOTBALL



**TABLE TENNIS** 



### TOURNAMENT ORGANISED IN THE COLLEGE

### **GYMNASIUM**



#### FACILITIES FOR CULTURAL ACTIVITIES

#### **AUDITORIUM**





### **OPEN AIR STAGE**





## **MUSIC ROOM**



## MUSIC ROOM WITH MUSICAL INSTRUMENTS



## YOGA