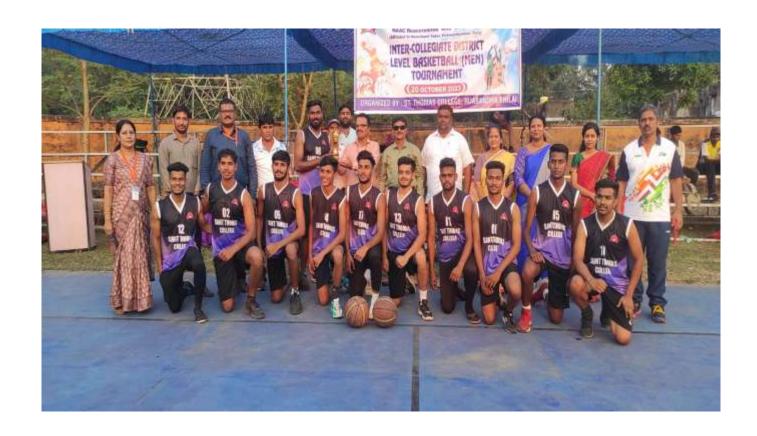

## St. Thomas College, Bhilai

Affiliated to Hemchand Yadav Vishwavidyalaya, Durg, Chhattisgarh

## Criterion – 4

4.1.2: Details Of Facilities For Cultural Activities, Sports, Games (Indoor, Outdoor), Gymnasium, Yoga Centre Etc.



Submitted to National Assessment and Accreditation Council 2022-23

# **Criterion 4 - Infrastructure and Learning Resources**

**Key Indicator – 4.1 Physical Facilities** 

**4.1.2** The Institution has adequate facilities for cultural activities, sports, games (indoor, outdoor), gymnasium, yoga centre etc.

## **SPORTS & GAMES:**





MINI STADIUM



**RUNNING TRACK** 



#### BASKET BALL



CRICKET



FOOTBALL



**TABLE TENNIS** 



### TOURNAMENT ORGANISED IN THE COLLEGE

### **GYMNASIUM**



#### FACILITIES FOR CULTURAL ACTIVITIES

#### **AUDITORIUM**





### **OPEN AIR STAGE**





## **MUSIC ROOM**



## MUSIC ROOM WITH MUSICAL INSTRUMENTS



## YOGA