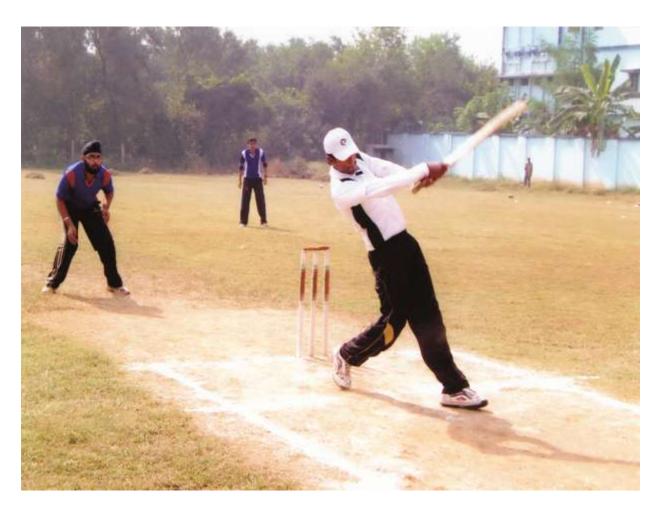

## St. Thomas College, Bhilai

Affiliated to Hemchand Yadav Vishwavidyalaya, Durg, Chhattisgarh

## Criterion – 4

4.1.2: Details Of Facilities For Cultural Activities, Sports, Games (Indoor, Outdoor), Gymnasium, Yoga Centre Etc.



Submitted to National Assessment and Accreditation Council 2022-23

# **Criterion 4 - Infrastructure and Learning Resources**

**Key Indicator – 4.1 Physical Facilities** 

**4.1.2** The Institution has adequate facilities for cultural activities, sports, games (indoor, outdoor), gymnasium, yoga centre etc.

## **SPORTS & GAMES:**





MINI STADIUM



**RUNNING TRACK** 



#### BASKET BALL



CRICKET



FOOTBALL



**TABLE TENNIS** 



### TOURNAMENT ORGANISED IN THE COLLEGE

### **GYMNASIUM**



#### FACILITIES FOR CULTURAL ACTIVITIES

#### **AUDITORIUM**





### **OPEN AIR STAGE**





## **MUSIC ROOM**



## MUSIC ROOM WITH MUSICAL INSTRUMENTS



## YOGA