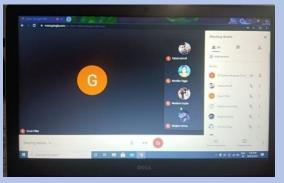

#### **GOOGLE MEET SCREEN SHOTS**

## 6. PLATFORM USED BY TEACHERS FOR ONLINE CLASSES AND SHARING NOTES