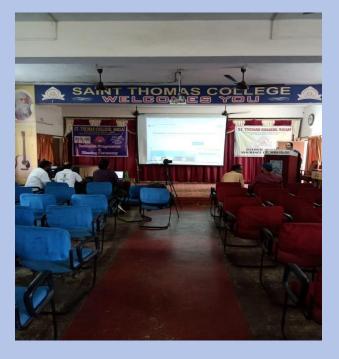

#### 5. WEBINAR SCREEN ORGANIZED BY THE COLLEGE FOR STUDENTS.

S d

Great St

1

.

-

.

.85\*\*