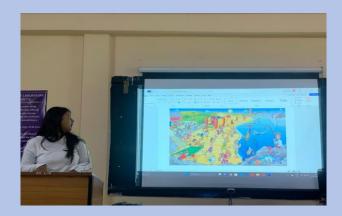

# **ST. THOMAS COLLEGE**

RUABANDHA, BHILAI - 490 006, DURG (DIST.) CHHATTISGARH (A Post Graduate College, Affiliated to Hem Chand Yadav Vishwavidyalaya, Durg) email ID: stthomascollege\_bhilai@rediffmail.com Total 0788-2275970 Website: www.stthomascollegebhilai.in



# 2.3.2 ICT ENABLED TOOLS FOR EFFECTIVE TEACHING-LEARNING PROCESS

ONLINE TEACHING (GOOGLE MEET, ZOOM)

E-RESOURCES (ONLINE DATA BASE, INFLIBNE T, E-NOTES)

MOBILE APPLICATION

MASSIVE OPEN ONLINE COURSE (MOOC)

LCD PROJECTOR

AUDIO-VISUAL FACILITIES

# FILE DESCRIPTION (UPLOAD ANY ADDITIONAL INFORMATION)

## PROJECTOR

SEMINAR HALL.

## **ENGLISH /COMMERCE DEPARTMENT**





**CONFERENCE HALL** 







# BOTANY/ZOOLOGY/MICROBIOLOGY DEPARTMENT





**B.ED. DEPARTMENT** 





# DEPARTMENT OF COMPUTER SCIENCE/MATHEMATICS.



#### **DEPARTMENT OF PSYCHOLOGY**



## AUTOMATED LIBRARY SYSTEM HAVING ACCESS TO E-RESOURCES.





#### **COMPUTER LAB**





#### **GOOGLE MEET SCREEN SHOTS**











## 6. PLATFORM USED BY TEACHERS FOR ONLINE CLASSES AND SHARING NOTES



#### 5. WEBINAR SCREEN ORGANIZED BY THE COLLEGE FOR STUDENTS.



S d

Great St

1



.

-

.

.85\*\*

•

(1)

....

.



Google

## SMART CLASS ROOMS