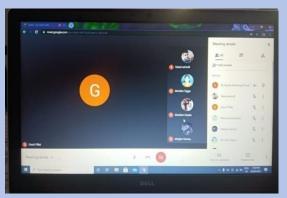

#### **GOOGLE MEET SCREEN SHOTS**

## 6. PLATFORM USED BY TEACHERS FOR ONLINE CLASSES AND SHARING NOTES