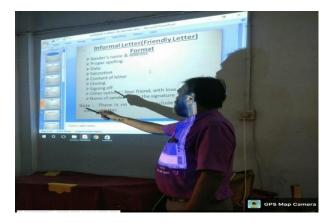

# **ST. THOMAS COLLEGE**

RUABANDHA, BHILAI - 490 006, DURG (DIST.) CHHATTISGARH (A Post Graduate College, Affiliated to Hem Chand Yadav Vishwavidyalaya, Durg) email ID: stthomascollege\_bhilai@rediffmail.com Total 0788-2275970 Website: www.stthomascollegebhilai.in



# 2.3.2 ICT ENABLED TOOLS FOR EFFECTIVE TEACHING-LEARNING PROCESS

ONLINE TEACHING (GOOGLE MEET, ZOOM)

E-RESOURCES (ONLINE DATA BASE, INFLIBNE T, E-NOTES)

MOBILE APPLICATION

MASSIVE OPEN ONLINE COURSE (MOOC)

LCD PROJECTOR

AUDIO-VISUAL FACILITIES

# FILE DESCRIPTION (UPLOAD ANY ADDITIONAL INFORMATION)

## PROJECTOR

SEMINAR HALL.

## **ENGLISH /COMMERCE DEPARTMENT**





**CONFERENCE HALL** 







# BOTANY/ZOOLOGY/MICROBIOLOGY DEPARTMENT





**B.ED. DEPARTMENT** 





# DEPARTMENT OF COMPUTER SCIENCE/MATHEMATICS.



#### **DEPARTMENT OF PSYCHOLOGY**



## AUTOMATED LIBRARY SYSTEM HAVING ACCESS TO E-RESOURCES.





#### **COMPUTER LAB**





#### **GOOGLE MEET SCREEN SHOTS**











## 6. PLATFORM USED BY TEACHERS FOR ONLINE CLASSES AND SHARING NOTES



#### 5. WEBINAR SCREEN ORGANIZED BY THE COLLEGE FOR STUDENTS.



S d

Great St

1



.

-

.

.85\*\*

•

(1)

....

.



Google

## SMART CLASS ROOMS