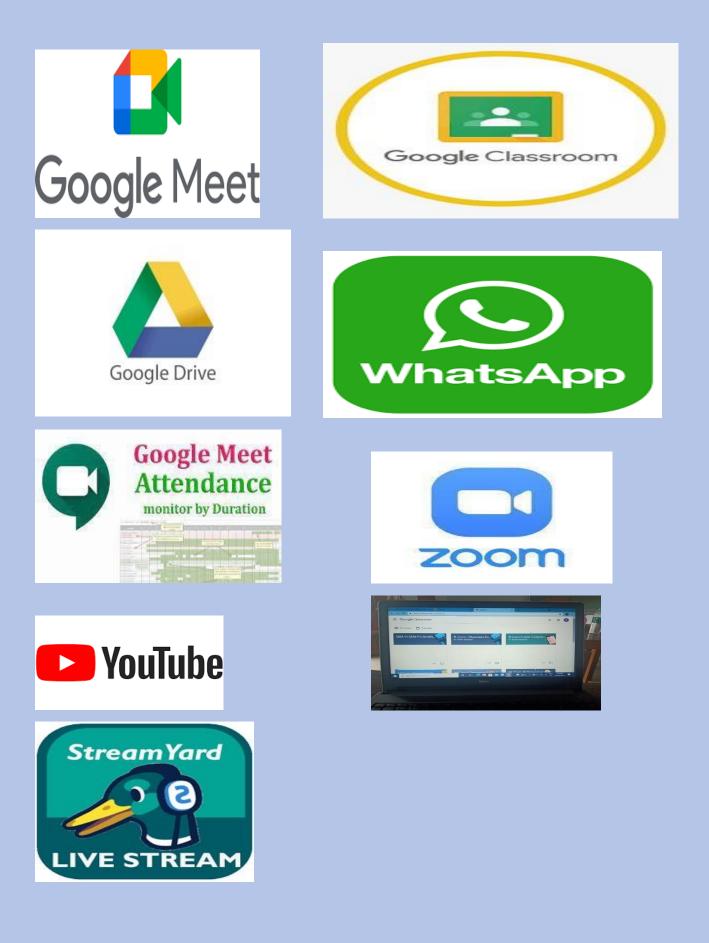

w.stthomascollegebhilai.in



# 2.3.2 ICT ENABLED TOOLS FOR EFFECTIVE TEACHING-LEARNING PROCESS

ONLINE TEACHING (GOOGLE MEET, ZOOM)

E-RESOURCES (ONLINE DATA BASE, INFLIBNE T, E-NOTES)

MOBILE APPLICATION

MASSIVE OPEN ONLINE COURSE (MOOC)

LCD PROJECTOR

AUDIO-VISUAL FACILITIES

# FILE DESCRIPTION (UPLOAD ANY ADDITIONAL INFORMATION)

## PROJECTOR

SEMINAR HALL.

## **ENGLISH /COMMERCE DEPARTMENT**





**CONFERENCE HALL** 







# BOTANY/ZOOLOGY/MICROBIOLOGY DEPARTMENT





**B.ED. DEPARTMENT** 





# DEPARTMENT OF COMPUTER SCIENCE/MATHEMATICS.



#### **DEPARTMENT OF PSYCHOLOGY**



## AUTOMATED LIBRARY SYSTEM HAVING ACCESS TO E-RESOURCES.





#### **COMPUTER LAB**





#### **GOOGLE MEET SCREEN SHOTS**











## 6. PLATFORM USED BY TEACHERS FOR ONLINE CLASSES AND SHARING NOTES



#### 5. WEBINAR SCREEN ORGANIZED BY THE COLLEGE FOR STUDENTS.



S d

Great St

1



.

-

.

.85\*\*

•

(1)

....

.



Google

## SMART CLASS ROOMS