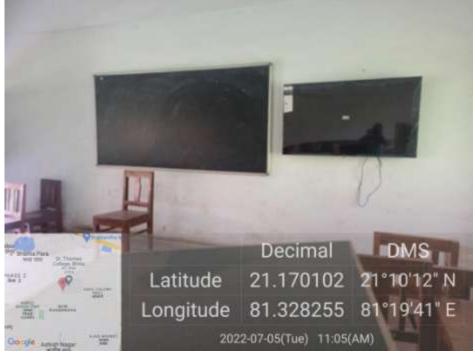

### **SUPPORTING DOCUMENTS FOR 4.1.3**

**4.1.3** Number of classrooms and seminar halls with ICT- enabled facilities such as smart class, LMS, etc.

**SMART CLASSROOMS** 

### **SMART CLASSROOMS**

#### **SMART CLASSROOMS**