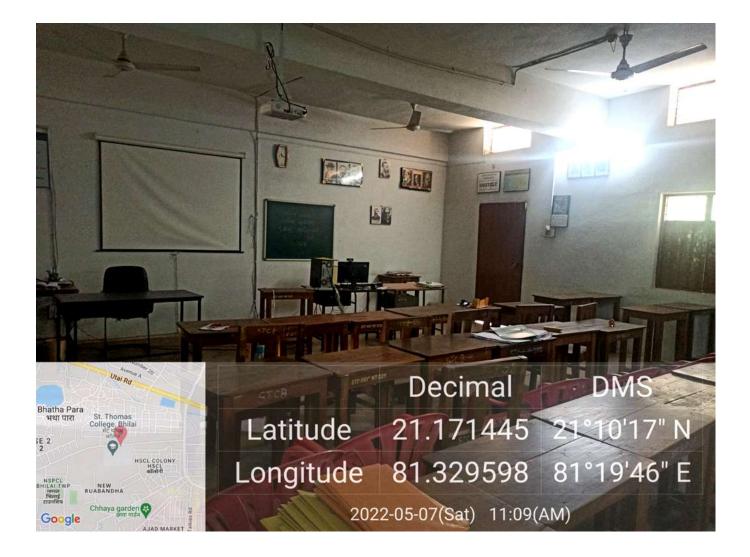

## **SUPPORTING DOCUMENTS FOR 4.1.3**

**4.1.3** Number of classrooms and seminar halls with ICT- enabled facilities such as smart class, LMS, etc.

**CLASSROOM WITH LCD PROJECTOR** 

## **CLASSROOM WITH LCD PROJECTOR**