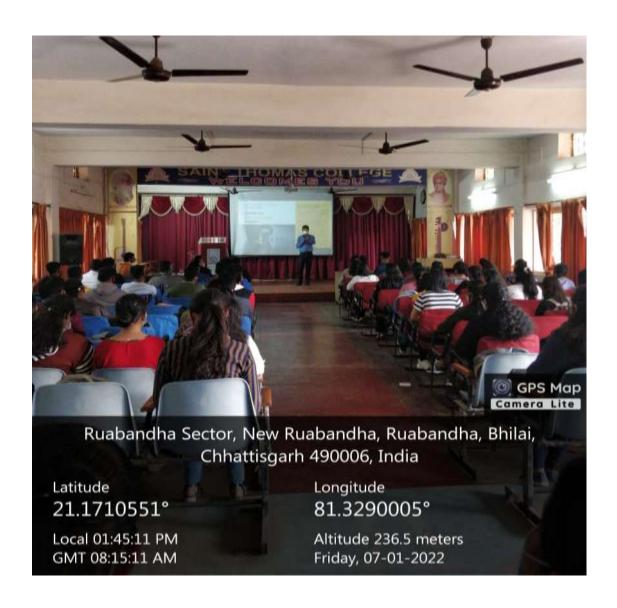

## St. Thomas College, Bhilai

Affiliated to Hemchand Yadav Vishwavidyalaya, Durg, Chhattisgarh

## Criterion – 4

**4.1.3:** Number Of Classrooms And Seminar Halls With ICT- Enabled Facilities Such As Smart Class, LMS, Etc.



Submitted to National Assessment and Accreditation Council 2021-22

# **Criterion 4 - Infrastructure and Learning Resources**

**Key Indicator – 4.1 Physical Facilities** 

### **SUPPORTING DOCUMENTS FOR 4.1.3**

**4.1.3** Number of classrooms and seminar halls with ICT- enabled facilities such as smart class, LMS, etc.

SEMINAR HALLS WITH ICT FACILITY

### **TOTAL NO. OF SEMINAR HALL - 02**

### 1. SEMINAR HALL NO. 1 (AUDITORIUM/ CONFERENCE HALL)



### 2. SEMINAR HALL NO. 2