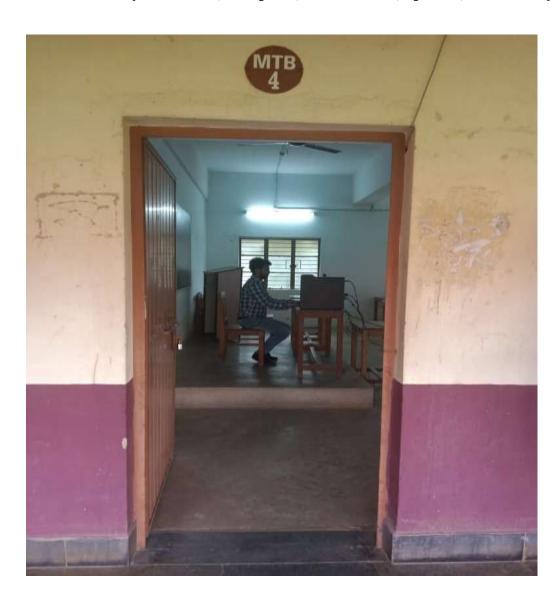

#### **SUPPORTING DOCUMENTS FOR 4.1.3**

**4.1.3** Number of classrooms and seminar halls with ICT- enabled facilities such as smart class, LMS, etc.

CLASSROOMS WITH ICT FACILITY (WIFI/LAN, COMPUTER, WEB-CAMERA, SPEAKER, LMS FACILITY)

### Classrooms with ICT Facility (Wifi/LAN, Computer, Web-Camera, Speaker, LMS facility)