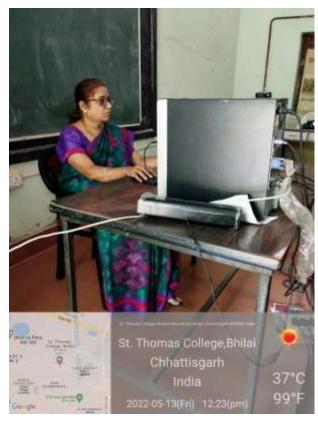

#### **SUPPORTING DOCUMENTS FOR 4.1.3**

**4.1.3** Number of classrooms and seminar halls with ICT- enabled facilities such as smart class, LMS, etc.

CLASSROOMS WITH ICT FACILITY (WIFI/LAN, COMPUTER, WEB-CAMERA, SPEAKER, LMS FACILITY)

### Classrooms with ICT Facility (Wifi/LAN, Computer, Web-Camera, Speaker, LMS facility)