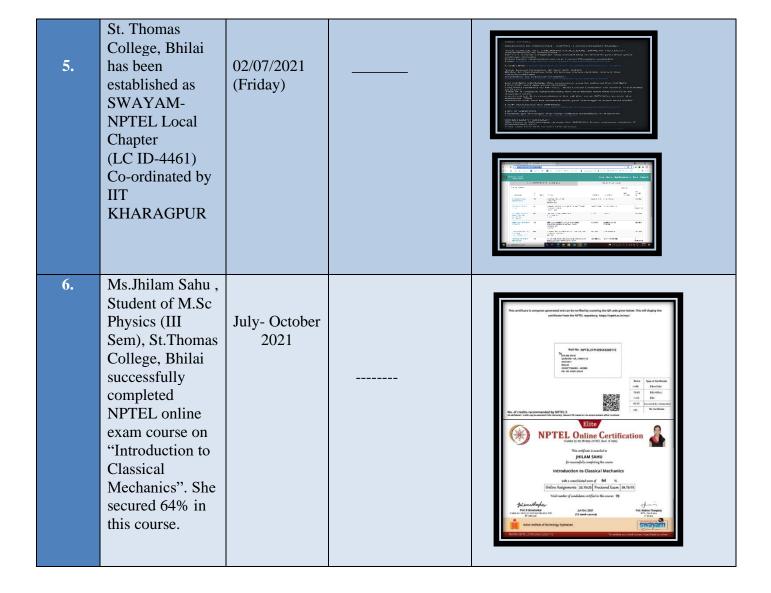

dnesday) | 190 Students of<br>Post -Graduation,<br>BBA & B.Ed. | SET Thomas College holds online event an extra college with the college of the co |
| 2.    | Registration &<br>Course<br>Enrollment on<br>SWAYAM | 15/06/2021,<br>(Tuesday)  | 27 Students of Post<br>-Graduation, BBA<br>& B.Ed.  | The state of the s |
| 3.    | Introduction to SWAYAM for UG students              | 28/06/2021,<br>(Monday)   | 75 students of<br>Under Graduation                  | VSD-UVJIM-Yfs •  CEC  THE STATE OF THE STATE |
| 4.    | Registration & Course Enrollment on SWAYAM          | 17/07/2021,<br>(Saturday) | 5 Students of Under<br>Graduation                   | COURTE PRIVIEW  N HOSE 342 SIBRIDGE OF GROUPS  BUMMARY  Courte status  Lincolnia  University  Courte status  Lincolnia  Courte status  Courte |