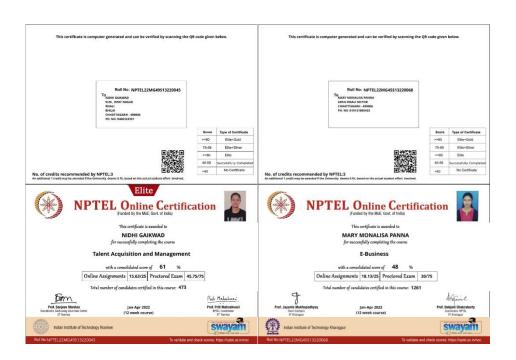

July-October, 2021

Activity: Ms.Jhilam Sahu, Student of M.Sc Physics (III Sem), St. Thomas College, Bhilai successfully completed NPTEL online exam course on "Introduction to Classical Mechanics". She secured 64% in this course.

#### Number of Beneficiaries: 1

Ms.Jhilam Sahu, Student of M.Sc Physics (III Sem), St.Thomas College, Bhilai successfully completed NPTEL online exam course on "Introduction to Classical Mechanics". She secured 64% in this course. She became the first students ever rom St. Thomas College having done any certification course on SWAYAM platform. She also got the position of Student Ambassador in SWAYAM Committee of the college.

#### July- October, 2021

Activity: Ms. Jhilam Sahu, Student of M.Sc Physics (III Sem), St. Thomas College, Bhilai successfully completed NPTEL online exam course on "Introduction to Classical Mechanics". She secured 64% in this course.