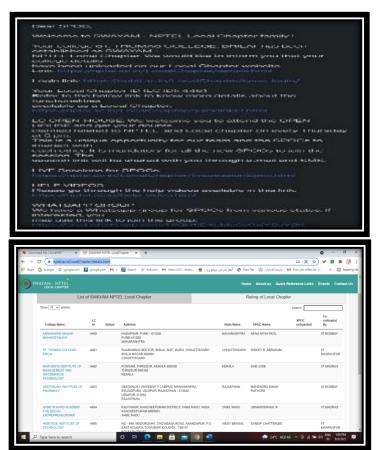

Day & Date: Friday [2<sup>nd</sup> July,2021]

**Topic:** St. Thomas College, Bhilai has been established as SWAYAM- NPTEL Local

Chapter (LC ID-4461) Co-ordinated by IIT KHARAGPUR

Activity: Establishment of SWAYAM Local Chapter

St. Thomas College, Bhilai established as SWAYAM Local Chapter and enrolled in SWAYAM-NPTEL Local Chapter index (LC ID-4461) which is coordinated by Co-ordinated by IIT KHARAGPUR. The establishment of SWAYAM Local Chapter in the institution is seen as the assurance of better and appropriate assurance for guidance to students as the Local Chapter is authorised to receive, circulate information that is received by Local Chapter Coordinators throughout the year.