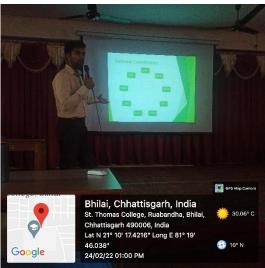

# St. Thomas College, Bhilai Report of SWAYAM Activities

**Session: 2021-22** 

Day & Date: Thursday [24<sup>th</sup> February, 2022]

**Topic:** SWAYAM

**Activity:** Interactive session on SWAYAM Courses

Number of Beneficiaries: Attended 63 Post-Graduate Students of Arts, Commerce & B.Ed.

Mr. Pratik Kumar Sharma, Assistant Professor (Commerce) conducted an interactive session on Massive Open Online Courses available on SWAYAM platform for the students of Post-Graduation and Bachelor of Education. The session focused on the need and importance of SWAYAM Platform and its utility for students across India in the present scenario. He dealt in detail about the course modules, curriculum, syllabi, the four quadrants of SWAYAM and the exam pattern and certification on successful completion of a course.

**Day & Date:** Thursday [24<sup>th</sup> February, 2022]

**Topic:** SWAYAM

**Activity:** Interactive session on SWAYAM Courses

Number of Beneficiaries: Attended 63 Post-Graduate Students of Arts, Commerce & B.Ed.