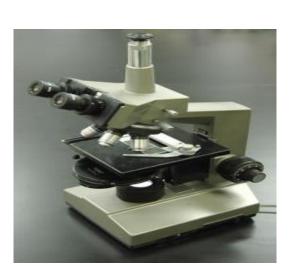

ST. Thomas College, Bhilai PG Department of Botany Resources in Laboratory

Name of the Instrument: Autoclave Company Name: Shiva Instruments

Name of the Instrument: Binocular Microscope Company Name: Micronoptik