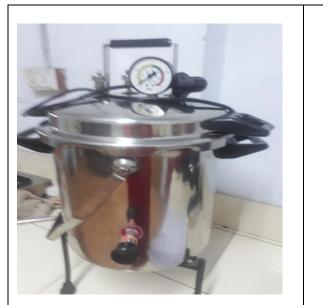

ST. Thomas College, Bhilai PG Department of Botany Resources in Laboratory

Name of the Instrument: Autoclave Company Name: Shiva Instruments

Name of the Instrument: Binocular Microscope Company Name: Micronoptik